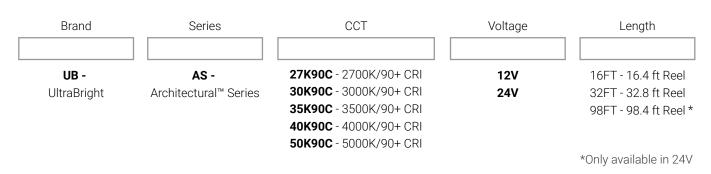

<br>(14.4 W/m)  | 499 lm/ft<br>(1,636 lm/m) | 112                                  | 95  | 100                               | 92                                 | 95           | 93  |
| UB-AS-40K90C | 4000K           | 4.4 W/ft<br>(14.4 W/m)  | 493 lm/ft<br>(1,616 lm/m) | 114                                  | 97  | 99                                | 92                                 | 98           | 95  |
| UB-AS-50K90C | 5000K           | 4.4 W/ft<br>(14.4 W/m)  | 502 lm/ft<br>(1,646 lm/m) | 116                                  | 95  | 98                                | 91                                 | 96           | 92  |

<sup>\*</sup>CCT may be +/-100K but always ordered from same bin and will present no noticeable differences perceived by the human eye

## **Ordering Code**



#### **Dimensions**





## **Dimming Options**

## Lutron Style Wall Dimmer



| Input |        |             |  |  |  |  |
|-------|--------|-------------|--|--|--|--|
| Color | Symbol | Туре        |  |  |  |  |
| Green | ÷      | Ground Wire |  |  |  |  |
| Black | L      | Line (hot)  |  |  |  |  |
| White | N      | Neutral     |  |  |  |  |

| Output |        |          |  |  |  |
|--------|--------|----------|--|--|--|
| Color  | Symbol | Туре     |  |  |  |
| Black  | _      | Negative |  |  |  |
| Red    | +      | Positive |  |  |  |



### **Strip Light Connectors**

| SKU                                    | Description                                                                                   | Wire Gauge | Amperage**<br>Limit | Diagram |
|---------------------------