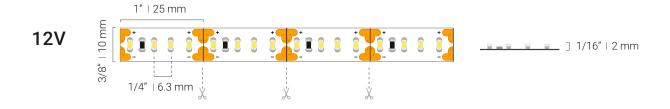

#### **Dimensions**

### **Product Features**

| CRI                          | High CRI of up to 98            |
|------------------------------|---------------------------------|
| R9 and R13 Values            | High R9 (98) & R13 (100) values |
| Lumens                       | Up to 502 lm/ft (1,646 lm/m)    |
| Efficacy                     | Up to 116 lm/W                  |
| Voltage                      | 12V and 24V DC Input            |
| LEDs/Foot                    | 49 LEDs/Foot (160/m)            |
| Beam Angle                   | 120° Beam Angle                 |
| Ambient Temp                 | -4°F to 113°F (-20°C to 45°C)   |
| PCB                          | 4 oz copper PCB                 |
| LED Pitch                    | 1/4" (6.3 mm)                   |
| Strip Width                  | 3/8" (10 mm)                    |
| Cutting Points 12V           | 1" (25 mm)                      |
| Cutting Points 24V           | 2" (51 mm)                      |
| Max Run Length in Series 12V | 16 ft (5 m)                     |
| Max Run Length in Series 24V | 42 ft (13 m)                    |
| LED Size                     | 3014                            |
| Adhesive Type                | 3M VHB 4930 tape (IP20)         |
| Dimmable                     | Yes                             |