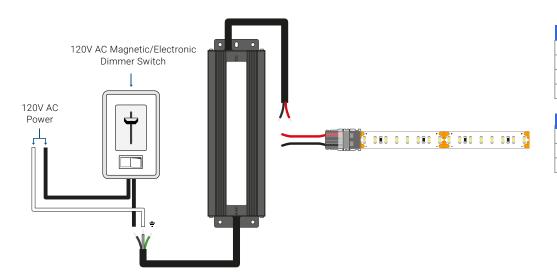

## **Dimming Options**

## Lutron Style Wall Dimmer

| Input |        |             |  |  |  |  |
|-------|--------|-------------|--|--|--|--|
| Color | Symbol | Туре        |  |  |  |  |
| Green | ÷      | Ground Wire |  |  |  |  |
| Black | L      | Line (hot)  |  |  |  |  |
| White | N      | Neutral     |  |  |  |  |

| Output |        |          |  |  |  |
|--------|--------|----------|--|--|--|
| Color  | Symbol | Туре     |  |  |  |
| Black  | _      | Negative |  |  |  |
| Red    | +      | Positive |  |  |  |