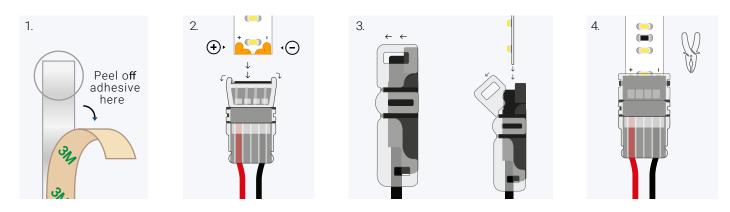

#### Solderless Connection Guide

- 1. Remove 1/4" of 3M adhesive tape on the back from the end of the strip that you want to connect. It must be removed to allow it to fit properly with the solderless connector. (See Diagram 1)
- 2. Double check the polarity of the strip to match the positive (+) markings together and negative (-) markings together. If you accidentally close the connector before you're ready, you can use a small flathead screwdriver to pry the top back open. (See Diagram 2)
- 3. Open the top of the grip connector and insert the LED strip inside. Make sure the LED strip is facing up towards the translucent top and the solder pads are directly above the small hooks on the connector. (See Diagram 3)
- 4. Once everything is in order, use pliers to close and lock the connector. You'll hear a "click" sound when it is properly closed. (See Diagram 4)