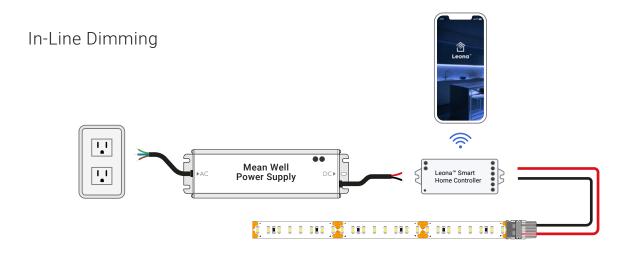

| 91                                 | 96           | 92  |

<sup>\*</sup>CCT may be +/-100K but always ordered from same bin and will present no noticeable differences perceived by the human eye

## **Ordering Code**



#### **Dimensions**





## **Dimming Options**

## Lutron Style Wall Dimmer



| Input |        |             |  |  |  |  |
|-------|--------|-------------|--|--|--|--|
| Color | Symbol | Туре        |  |  |  |  |
| Green | ÷      | Ground Wire |  |  |  |  |
| Black | L      | Line (hot)  |  |  |  |  |
| White | N      | Neutral     |  |  |  |  |

| Output |        |          |  |  |  |
|--------|--------|----------|--|--|--|
| Color  | Symbol | Туре     |  |  |  |
| Black  | _      | Negative |  |  |  |
| Red    | +      | Positive |  |  |  |



### **Strip Light Connectors**

| SKU                                    | Description                                                                                   | Wire Gauge | Amperage**<br>Limit | Diagram |
|----------------------------------------|-----------------------------------------------------------------------------------------------|------------|---------------------|---------|
| GRIP-SC-C1-10-0*                       | Attaches LED strip directly to<br>a Power Supply/Driver, low<br>voltage control or DC source. | 20 AWG     |                     |         |
| GRIP-SC-C1-10-12*<br>GRIP-SC-C1-10-36* | Attaches LED strip directly to<br>a Power Supply/Driver, low<br>voltage control or DC source. | 20 AWG     |                     |         |
| GRIP-SC-C2-10-06*