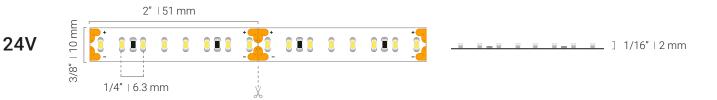

#### **Dimensions**

### **Product Features**

| CRI                          | High CRI of up to 98            |
|------------------------------|---------------------------------|
| R9 and R13 Values            | High R9 (98) & R13 (100) values |
| Lumens                       | Up to 502 lm/ft (1,646 lm/m)    |
| Efficacy                     | Up to 116 lm/W                  |
| Voltage                      | 12V and 24V DC Input            |
| LEDs/Foot                    | 49 LEDs/Foot (160/m)            |
| Beam Angle                   | 120° Beam Angle                 |
| Ambient Temp                 | -4°F to 113°F (-20°C to 45°C)   |
| PCB                          | 4 oz copper PCB                 |
| LED Pitch                    | 1/4" (6.3 mm)                   |
| Strip Width                  | 3/8" (10 mm)                    |
| Cutting Points 12V           | 1" (25 mm)                      |
| Cutting Points 24V           | 2" (51 mm)                      |
| Max Run Length in Series 12V | 16 ft (5 m)                     |
| Max Run Length in Series 24V | 42 ft (13 m)                    |
| LED Size                     | 3014                            |
| Adhesive Type                | 3M VHB 4930 tape (IP20)         |
| Dimmable                     | Yes                             |