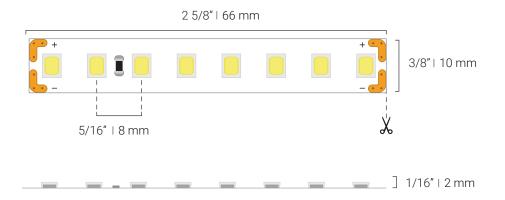

#### **Dimensions**

#### **Product Features**

| CRI                      | High CRI of up to 97           |
|--------------------------|--------------------------------|
| R9 and R13 Values        | High R9 (98) & R13 (98) values |
| Voltage                  | 24V DC Input                   |
| Brightness               | Up to 891 lm/ft (2923 lm/m)    |
| Efficacy                 | Up to 133 lm/W                 |
| LEDs/Foot                | 36 LEDs/ft (120/m)             |
| Beam Angle               | 120° Beam Angle                |
| LED Pitch                | 5/16" (8 mm)                   |
| Strip Width              | 3/8" (10 mm)                   |
| Cutting Points           | 2 5/8" (66 mm)                 |
| Max Run Length in Series | 19 ft 8 in (6 m)               |
| PCB                      | 4 oz copper                    |
| LED Size                 | 2835                           |
| Adhesive Type            | 3M VHB 4930 tape (IP20)        |
| Ambient Temp             | -4°F to 113°F (-20°C to 45°C)  |
| Operating Temp           | -4°F to 149°F (-20°C to 65°C)  |
| Dimmable                 | Yes                            |
| IP Rating                | IP20                           |