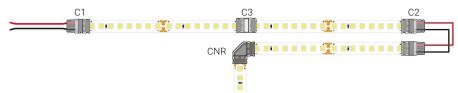

## **Strip Light Connectors**

| Product SKU                          | Description                                                                                           | Wire<br>Gauge | Amperage<br>Limit* | Diagram |
|--------------------------------------|-------------------------------------------------------------------------------------------------------|---------------|--------------------|---------|
| GRIP-SC-C1-10-0                      | Connector with no wire to attach the strip to power.                                                  | 22 AWG        |                    |         |
| GRIP-SC-C1-10-12<br>GRIP-SC-C1-10-36 | Connector with 12" or 36" of wire to attach the strip to power.                                       | 22 AWG        |                    |         |
| GRIP-SC-C2-10-06                     | Jumper connector with 6" of wire to attach two sections of strip together or go around tight corners. | 22 AWG        | 5 Amps             |         |
| GRIP-SC-C3-10-0                      | Jumper connector with no wire to attach sections of strip together in a continuous run.               | -             |                    |         |
| GRIP-SC-CNR-10-5                     | Corner connector for 90 degree turns.                                                                 | -             |                    |         |

#### **Solderless Connection Guide**

Remove 1/4" of 3M adhesive tape on the back from the end of the strip that you want to connect. It must be removed to allow it to fit properly with the solderless connector.

Check the polarity of the strip to match the positive (+) markings together and negative (-) markings together. If you accidentally close the connector before you're ready, use a small flathead screwdriver to pry the top back open.

Open the top of the grip connector and insert the LED strip inside. Make sure the LED strip is facing up towards the translucent top and the solder pads are directly above the small hooks on the connector.

Once everything is in order, use pliers to close and lock the connector. You'll hear a "click" sound when it is properly closed.

Soldering is the preferred method. If you need further assistance, please download our Solderless Connector Installation Guide from our website.