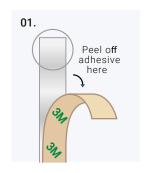

#### **Solderless Connection Guide**

Remove 1/4" of 3M adhesive tape on the back from the end of the strip that you want to connect. It must be removed to allow it to fit properly with the solderless connector.