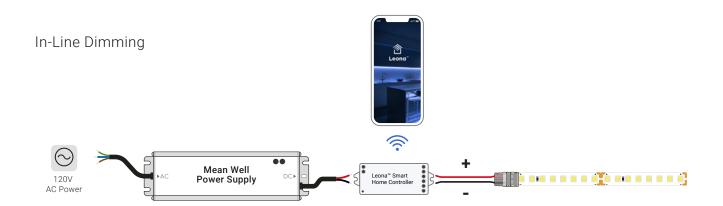

| 97  | 100                               | 92                                 | 99           |
| UB-RS-40K95C | 4000K           | 6.6 W/ft<br>(21.7 W/m)  | 885 lm/ft<br>(2902 lm/m) | 132 lm/W                             | 97  | 100                               | 91                                 | 99           |
| UB-RS-50K95C | 5200K           | 6.6 W/ft<br>(21.7 W/m)  | 855 lm/ft<br>(2805 lm/m) | 126 lm/W                             | 97  | 99                                | 91                                 | 100          |

<sup>\*</sup>CCT may be +/-100K but always ordered from same bin and will present no noticeable differences perceived by the human eye.

## **Ordering Code**



#### **Dimensions**



## **Dimming Options**

#### Lutron Style Wall Dimming







## **Strip Light Connectors**

| Product SKU                          | Description                                                                                           | Wire<br>Gauge | Amperage<br>Limit* | Diagram |
|--------------------------------------|-------------------------------------------------------------------------------------------------------|---------------|--------------------|---------|
| GRIP-SC-C1-10-0                      | Connector with no wire to attach the strip to power.                                                  | 22 AWG        |                    |         |
| GRIP-SC-C1-10-12<br>GRIP-SC-C1-10-36 | Connector with 12" or 36" of wire to attach the strip to power.                                       | 22 AWG        |                    |