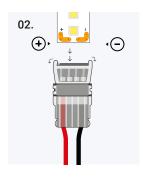

Check the polarity of the strip to match the positive (+) markings together and negative (-) markings together. If you accidentally close the connector before you're ready, use a small flathead screwdriver to pry the top back open.