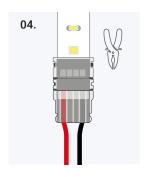

Once everything is in order, use pliers to close and lock the connector. You'll hear a "click" sound when it is properly closed.

Soldering is the preferred method. If you need further assistance, please download our Solderless Connector Installation Guide from our website.