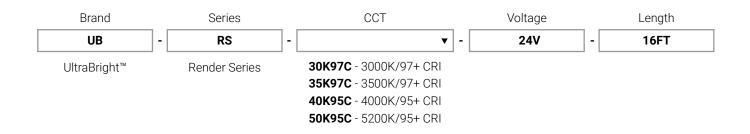

| 6.6 W/ft<br>(21.7 W/m)  | 891 lm/ft<br>(2923 lm/m) | 133 lm/W                             | 97  | 100                               | 92                                 | 99           |
| UB-RS-40K95C | 4000K           | 6.6 W/ft<br>(21.7 W/m)  | 885 lm/ft<br>(2902 lm/m) | 132 lm/W                             | 97  | 100                               | 91                                 | 99           |
| UB-RS-50K95C | 5200K           | 6.6 W/ft<br>(21.7 W/m)  | 855 lm/ft<br>(2805 lm/m) | 126 lm/W                             | 97  | 99                                | 91                                 | 100          |

<sup>\*</sup>CCT may be +/-100K but always ordered from same bin and will present no noticeable differences perceived by the human eye.

## **Ordering Code**



#### **Dimensions**



## **Dimming Options**

#### Lutron Style Wall Dimming







## **Strip Light Connectors**

| Product SKU                          | Description                                                                                           | Wire<br>Gauge | Amperage<br>Limit* | Diagram |
|--------------------------------------|-------------------------------------------------------------------------------------------------------|---------------|--------------------|---------|
| GRIP-SC-C1-10-0                      | Connector with no wire to attach the strip to power.                                                  | 22 AWG        |                    |         |
| GRIP-SC-C1-10-12<br>GRIP-SC-C1-10-36 | Connector with 12" or 36" of wire to attach the strip to power.