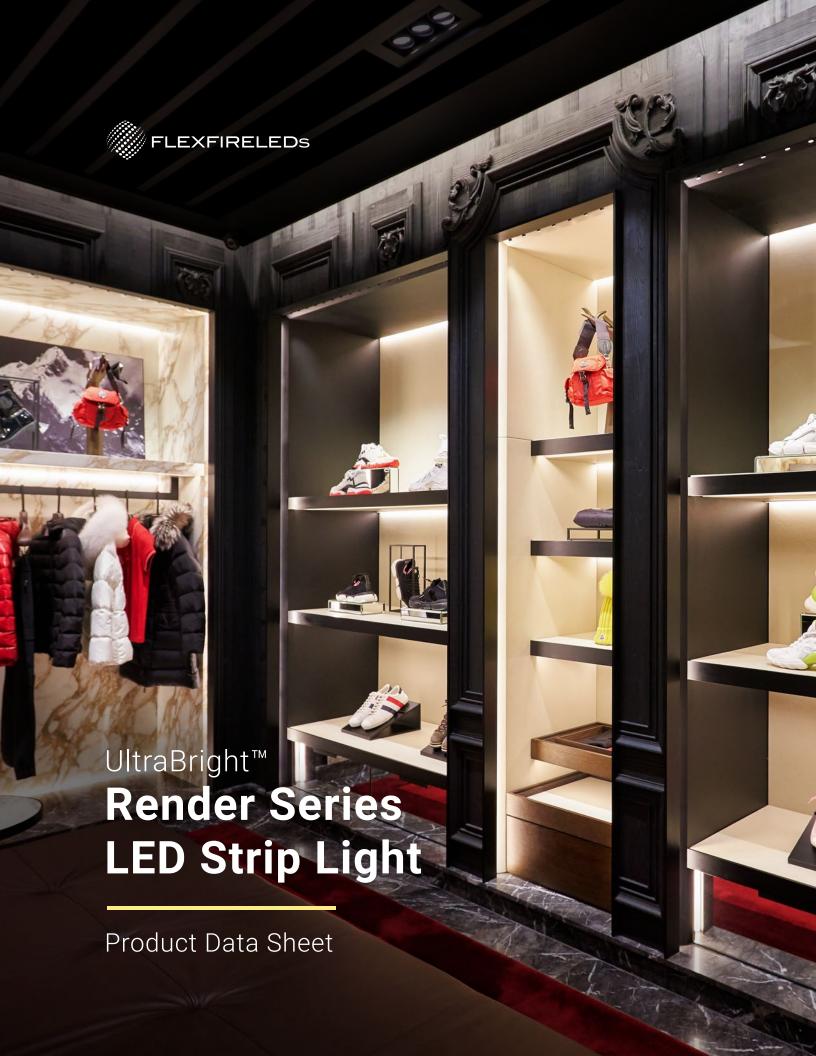

#### **Description**

Our UltraBright™ Render Series has near-perfect CRI and R9 values to show colors in their true, vibrant forms. With an incredibly high lumen output and full-spectrum lighting, this strip has the remarkable ability to mimic daylight. A short LED pitch guarantees a uniform, bright line of light. From spotlighting favorite pieces of art and photography, to lighting up a movie set and the runway, use this strip to impress a crowd. We use top-quality components and single BIN selection to ensure long-lasting consistency. This series is available in 24V and comes with a 7-year warranty. Heat sink recommended.