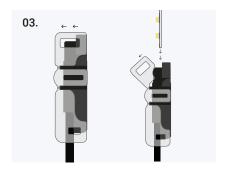

Open the top of the grip connector and insert the LED strip inside. Make sure the LED strip is facing up towards the translucent top and the solder pads are directly above the small hooks on the connector.