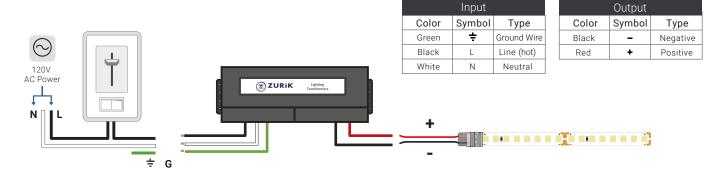

| 97  | 100                               | 92                                 | 99           |
| UB-RS-40K95C | 4000K           | 6.6 W/ft<br>(21.7 W/m)  | 885 lm/ft<br>(2902 lm/m) | 132 lm/W                             | 97  | 100                               | 91                                 | 99           |
| UB-RS-50K95C | 5200K           | 6.6 W/ft<br>(21.7 W/m)  | 855 lm/ft<br>(2805 lm/m) | 126 lm/W                             | 97  | 99                                | 91                                 | 100          |

<sup>\*</sup>CCT may be +/-100K but always ordered from same bin and will present no noticeable differences perceived by the human eye.

## **Ordering Code**



#### **Dimensions**



## **Dimming Options**

#### Lutron Style Wall Dimming







## **Strip Light Connectors**

| Product SKU                          | Description                                                                                           | Wire<br>Gauge | Amperage<br>Limit* | Diagram |
|--------------------------------------|-------------------------------------------------------------------------------------------------------|---------------|--------------------|---------|
| GRIP-SC-C1-10-0                      | Connector with no wire to attach the strip to power.                                                  | 22 AWG        |                    |         |
| GRIP-SC-C1-10-12<br>GRIP-SC-C1-10-36 | Connector with 12" or 36" of wire to attach the strip to power.                                       | 22 AWG        |                    |