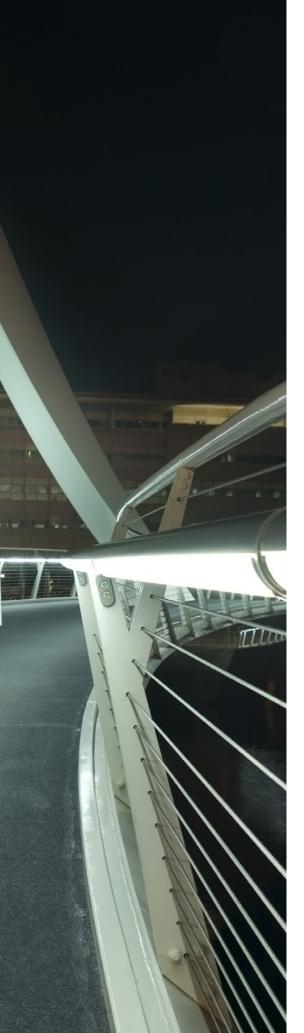

### **Description**

The Outdoor UltraBright™ Architectural Series LED strip lights are the most popular series of strip lights offered at Flexfire LEDs. Their lumen output is up to 502 lumens per foot with an efficacy of up to 116 lm/W, making this strip a must-have lighting tool for any architect, designer, OEM, contractor, or homeowner. The IP65 silicone cover protection not only allows the lights to be protected from a range of outdoor elements and withstand jets of water, but also makes them extremely easy to clean. The very high lumen output, excellent color rendering and consistency, and flexible design of LED strips means that beautiful lighting can be installed in basically any space you can imagine.