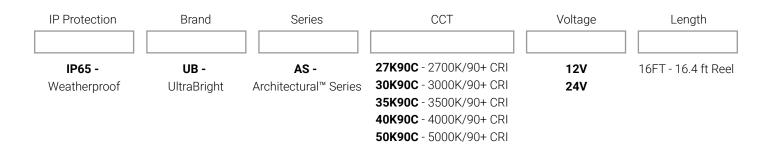

9 lm/ft<br>(1,636 lm/m) | 112                                     | 95  | 100                               | 92                                 | 95           | 93  |
| IP65-UB-AS-40K90C | 4000K           | 4.4 W/ft<br>(14.4 W/m)  | 493 lm/ft<br>(1,616 lm/m) | 114                                     | 97  | 99                                | 92                                 | 98           | 95  |
| IP65-UB-AS-50K90C | 5000K           | 4.4 W/ft<br>(14.4 W/m)  | 502 lm/ft<br>(1,646 lm/m) | 116                                     | 95  | 98                                | 91                                 | 96           | 92  |

<sup>\*</sup>CCT may be +/-100K but always ordered from same bin and will present no noticeable differences perceived by the human eye.

## **Ordering Code**



#### **Dimensions**





## **Dimming Options**

### Lutron Style Wall Dimmer







#### **Included Accessories**



#### **Strip Light Connectors**

| SKU                   | Description                                        | Wire Gauge | Amperage**<br>Limit | Diagram |
|-----------------------|----------------------------------------------------|------------|---------------------|---------|
| IP65-GRIP-SC-C1-10-40 | Outdoor IP65 Grip Connector<br>with 40" wire       | 20 AWG     |                     |         |
| IP65-GRIP-SC-C2-10-08 | Outdoor IP65 Grip Jumper<br>Connector with 8" wire | 20 AWG     | 5 Amps              |         |
| IP65-GRIP-SC-C3-10-0  | Outdoor IP65 Grip<br>Jumper Connector              |            |                     |         |

<sup>\*</sup>Calculate max