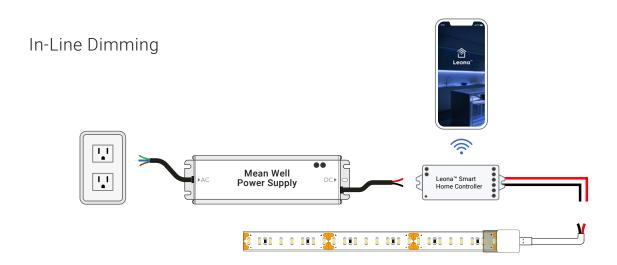

| 92                                 | 95           | 93  |
| IP65-UB-AS-40K90C | 4000K           | 4.4 W/ft<br>(14.4 W/m)  | 493 lm/ft<br>(1,616 lm/m) | 114                                     | 97  | 99                                | 92                                 | 98           | 95  |
| IP65-UB-AS-50K90C | 5000K           | 4.4 W/ft<br>(14.4 W/m)  | 502 lm/ft<br>(1,646 lm/m) | 116                                     | 95  | 98                                | 91                                 | 96           | 92  |

<sup>\*</sup>CCT may be +/-100K but always ordered from same bin and will present no noticeable differences perceived by the human eye.

## **Ordering Code**



#### **Dimensions**





## **Dimming Options**

### Lutron Style Wall Dimmer







#### **Included Accessories**



#### **Strip Light Connectors**

| SKU                   | Description                                        | Wire Gauge | Amperage**<br>Limit | Diagram |
|-----------------------|----------------------------------------------------|------------|---------------------|---------|
| IP65-GRIP-SC-C1-10-40 | Outdoor IP65 Grip Connector<br>with 40" wire       | 20 AWG     |                     |         |
| IP65-GRIP-SC-C2-10-08 | Outdoor IP65 Grip Jumper<br>Connector with 8" wire | 20 AWG     | 5 Amps              |         |
| IP65-GRIP-SC-C3-10-0  | Outdoor IP65 Grip<br>Jumper Connector              |            |                     |         |

<sup>\*</sup>Calculate max length of LED strip to follow the solderless connector based on an amperage draw o