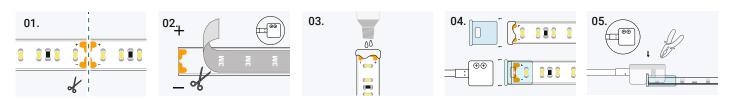

## Solderless Connection Guide

- 1. Cut the LED strip light and the silicone sleeve on the cutting point you want to install the connector.
- 2. Check the polarity and remove 2" of the adhesive tape and its backer from the back of the LED Strip light.
- 3. Apply Silicone sealant liberally inside of the silicone sleeve until ensuring it is completely sealed.
- 4. Slide the transparent case of your Outdoor IP65 Grip connector into the sleeve, until making sure that the strip is making proper contact.
- 5. Grab the white plastic part of your connector and push the metal contacts through the window of the transparent case. Adjust it with pliers until you hear a click, and then let the sealant cure according to its own instructions.