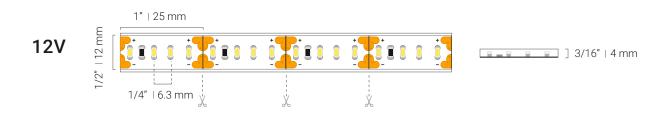

#### **Dimensions**

#### **Product Features**

| CRI                          | High CRI of up to 98            |
|------------------------------|---------------------------------|
| R9 and R13 Values            | High R9 (98) & R13 (100) values |
| Lumens                       | Up to 502 lm/ft (1,646 lm/m)    |
| Efficacy                     | Up to 116 lm/W                  |
| Voltage                      | 12V and 24V DC Input            |
| LEDs/Foot                    | 49 LEDs/Foot (160/m)            |
| Beam Angle                   | 120° Beam Angle                 |
| Ambient Temp                 | -4°F to 113°F (-20°C to 45°C)   |
| PCB                          | 4 oz copper PCB                 |
| LED Pitch                    | 1/4" (6.3 mm)                   |
| Strip Width                  | 1/2" (12 mm)                    |
| Cutting Points 12V           | 1" (25 mm)                      |
| Cutting Points 24V           | 2" (51 mm)                      |
| Max Run Length in Series 12V | 16 ft (5 m)                     |
| Max Run Length in Series 24V | 42 ft (13 m)                    |
| LED Size                     | 3014                            |
| Adhesive Type                | 3M VHB 9495 tape (IP65)         |
| Dimmable                     | Yes                             |