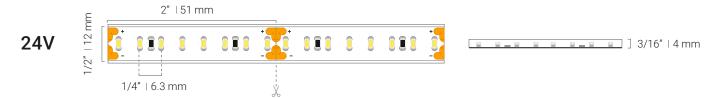

#### **Dimensions**

#### **Product Features**

| CRI                          | High CRI of up to 98            |
|------------------------------|---------------------------------|
| R9 and R13 Values            | High R9 (98) & R13 (100) values |
| Lumens                       | Up to 502 lm/ft (1,646 lm/m)    |
| Efficacy                     | Up to 116 lm/W                  |
| Voltage                      | 12V and 24V DC Input            |
| LEDs/Foot                    | 49 LEDs/Foot (160/m)            |
| Beam Angle                   | 120° Beam Angle                 |
| Ambient Temp                 | -4°F to 113°F (-20°C to 45°C)   |
| PCB                          | 4 oz copper PCB                 |
| LED Pitch                    | 1/4" (6.3 mm)                   |
| Strip Width                  | 1/2" (12 mm)                    |
| Cutting Points 12V           | 1" (25 mm)                      |
| Cutting Points 24V           | 2" (51 mm)                      |
| Max Run Length in Series 12V | 16 ft (5 m)                     |
| Max Run Length in Series 24V | 42 ft (13 m)                    |
| LED Size                     | 3014                            |
| Adhesive Type                | 3M VHB 9495 tape (IP65)         |
| Dimmable                     | Yes                             |