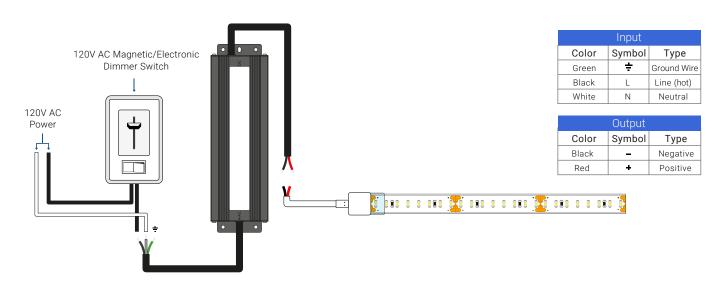

| 92                                 | 95           | 93  |
| IP65-UB-AS-40K90C | 4000K           | 4.4 W/ft<br>(14.4 W/m)  | 493 lm/ft<br>(1,616 lm/m) | 114                                     | 97  | 99                                | 92                                 | 98           | 95  |
| IP65-UB-AS-50K90C | 5000K           | 4.4 W/ft<br>(14.4 W/m)  | 502 lm/ft<br>(1,646 lm/m) | 116                                     | 95  | 98                                | 91                                 | 96           | 92  |

<sup>\*</sup>CCT may be +/-100K but always ordered from same bin and will present no noticeable differences perceived by the human eye.

## **Ordering Code**



#### **Dimensions**





## **Dimming Options**

### Lutron Style Wall Dimmer







#### **Included Accessories**



#### **Strip Light Connectors**

| SKU                   | Description                                        | Wire Gauge | Amperage**<br>Limit | Diagram |
|-----------------------|----------------------------------------------------|------------|---------------------|---------|
| IP65-GRIP-SC-C1-10-40 | Outdoor IP65 Grip Connector<br>with 40" wire       | 20 AWG     |                     |         |
| IP65-GRIP-SC-C2-10-08 | Outdoor IP65 Grip Jumper<br>Connector with 8" wire | 20 AWG     | 5 Amps              |         |
| IP65-GRIP-SC-C3-10-0  | Outdoor IP65 Grip<br>Jumper Connector              |            |                     |         |

<sup>\*</sup>Calculate max length of LED strip to follow the solderless connector based on an amperage draw