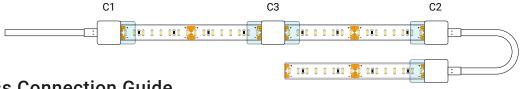

#### **Strip Light Connectors**

| SKU                   | Description                                        | Wire Gauge | Amperage**<br>Limit | Diagram |
|-----------------------|----------------------------------------------------|------------|---------------------|---------|
| IP65-GRIP-SC-C1-10-40 | Outdoor IP65 Grip Connector<br>with 40" wire       | 20 AWG     |                     |         |
| IP65-GRIP-SC-C2-10-08 | Outdoor IP65 Grip Jumper<br>Connector with 8" wire | 20 AWG     | 5 Amps              |         |
| IP65-GRIP-SC-C3-10-0  | Outdoor IP65 Grip<br>Jumper Connector              |            |                     |         |

## Solderless Connection Guide

- 1. Cut the LED strip light and the silicone sleeve on the cutting point you want to install the connector.
- 2. Check the polarity and remove 2" of the adhesive tape and its backer from the back of the LED Strip light.
- 3. Apply Silicone sealant liberally inside of the silicone sleeve until ensuring it is completely sealed.
- 4. Slide the transparent case of your Outdoor IP65 Grip connector into the sleeve, until making sure that the strip is making proper contact.
- 5. Grab the white plastic part of your connector and push the metal contacts through the window of the transparent case. Adjust it with pliers until you hear a click, and then let the sealant cure according to its own instructions.