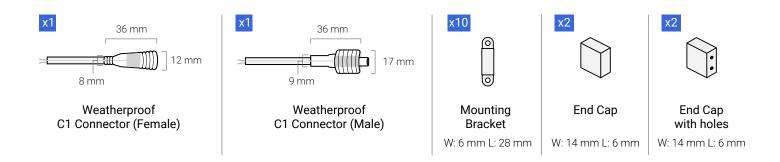

| 95           | 93  |
| IP65-UB-AS-40K90C | 4000K           | 4.4 W/ft<br>(14.4 W/m)  | 493 lm/ft<br>(1,616 lm/m) | 114                                     | 97  | 99                                | 92                                 | 98           | 95  |
| IP65-UB-AS-50K90C | 5000K           | 4.4 W/ft<br>(14.4 W/m)  | 502 lm/ft<br>(1,646 lm/m) | 116                                     | 95  | 98                                | 91                                 | 96           | 92  |

<sup>\*</sup>CCT may be +/-100K but always ordered from same bin and will present no noticeable differences perceived by the human eye.

## **Ordering Code**



#### **Dimensions**





## **Dimming Options**

### Lutron Style Wall Dimmer







#### **Included Accessories**



#### **Strip Light Connectors**

| SKU                   | Description                                        | Wire Gauge | Amperage**<br>Limit | Diagram |
|-----------------------|----------------------------------------------------|------------|---------------------|---------|
| IP65-GRIP-SC-C1-10-40 | Outdoor IP65 Grip Connector<br>with 40" wire       | 20 AWG     |                     |         |
| IP65-GRIP-SC-C2-10-08 | Outdoor IP65 Grip Jumper<br>Connector with 8" wire | 20 AWG     | 5 Amps              |         |
| IP65-GRIP-SC-C3-10-0  | Outdoor IP65 Grip<br>Jumper Connector              |            |                     |         |

<sup>\*</sup>Calculate max length of LED strip to follow the solderless connector based on an amperage draw of 0.36 A/ft (1.2 A/m) at 12 volts a