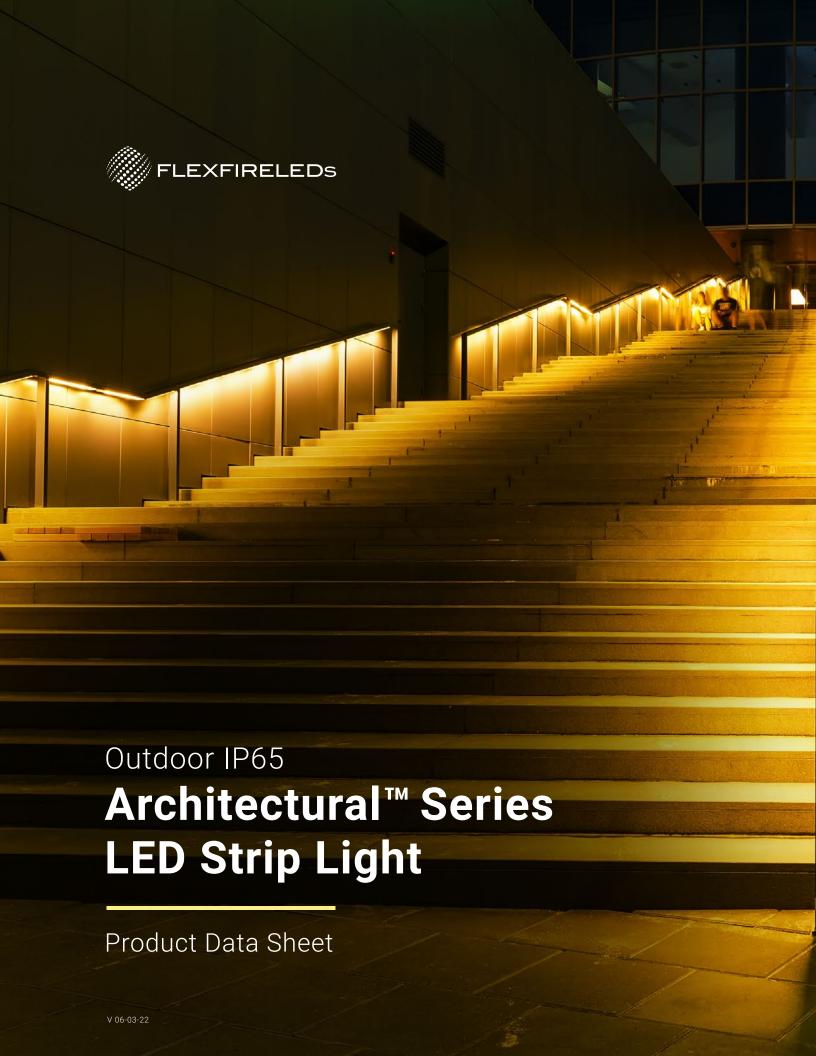

### **Description**

The Outdoor UltraBright™ Architectural Series LED strip lights are the most popular series of strip lights offered at Flexfire LEDs. Their lumen output is up to 502 lumens per foot with an efficacy of up to 116 lm/W, making this strip a must-have lighting tool for any architect, designer, OEM, contractor, or homeowner. The IP65 silicone cover protection not only allows the lights to be protected from a range of outdoor elements and withstand jets of water, but also makes them extremely easy to clean. The very high lumen output, excellent color rendering and consistency, and flexible design of LED strips means that beautiful lighting can be installed in basically any space you can imagine.