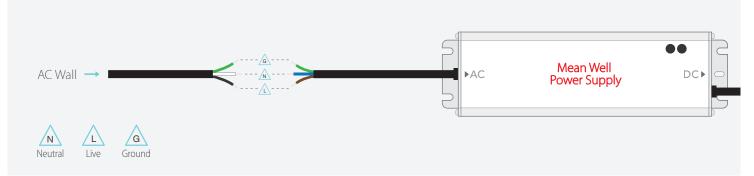

Consult an electrician before the installation to be safe and to ensure you are in compliance with local electrical codes.

Mean Well LED drivers are intended to be directly hardwired. However, a plug can be purchased at any home improvement store such as Lowe's, Home Depot, Ace etc. and attached to the input of the driver.



## 1. Hardwire to AC Power Line



### 2. Add an AC Plug (Sold at any home improvement or hardware store)



# DC INSTALLATION OPTIONS

#### 1. Installing directly to LED Strips



#### 2. Installing to In-line LED Dimmer or Controller (Receiver)



# INFORMATION

If you do not have a licensed electrician to perform the installation and you do not feel confident following these instructions, don't hesitate to contact our tech support department at 925 • 273 • 9080 and choose the after sales support option.