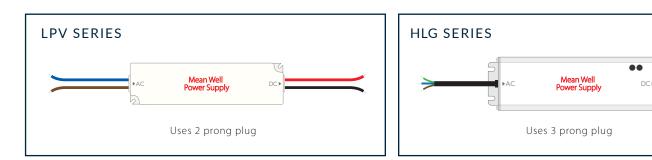

Consult an electrician before the installation to be safe and to ensure you are in compliance with local electrical codes.

Mean Well LED drivers are intended to be directly hardwired. However, a plug can be purchased at any home improvement store such as Lowe's, Home Depot, Ace etc. and attached to the input of the driver.