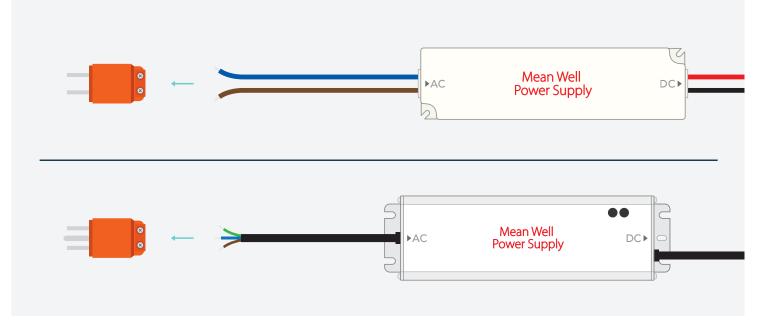

Consult an electrician before the installation to be safe and to ensure you are in compliance with local electrical codes.

Mean Well LED drivers are intended to be directly hardwired. However, a plug can be purchased at any home improvement store such as Lowe's, Home Depot, Ace etc. and attached to the input of the driver.



## 1. Hardwire to AC Power Line



### 2. Add an AC Plug (Sold at any home improvement or hardware store)



# DC INSTALLATION OPTIONS

#### 1. Installing directly to LED Strips



#### 2. Installing to In-line LED Dimmer or Controller (Receiver)



# INFORMATION

If you do not have a licensed electrician to perform the installation and you do not feel confident following these instructions, don't hesitate to contact our tech support department at 925 • 273 • 9080 and choose the after sales support option.