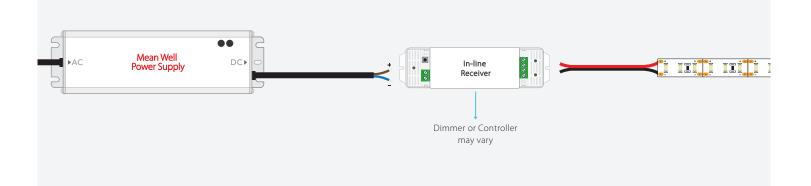

Consult an electrician before the installation to be safe and to ensure you are in compliance with local electrical codes.

Mean Well LED drivers are intended to be directly hardwired. However, a plug can be purchased at any home improvement store such as Lowe's, Home Depot, Ace etc. and attached to the input of the driver.



## 1. Hardwire to AC Power Line



### 2. Add an AC Plug (Sold at any home improvement or hardware store)



# DC INSTALLATION OPTIONS

#### 1. Installing directly to LED Strips



#### 2. Installing to In-line LED Dimmer or Controller (Receiver)



# INFORMATION

If you do not have a licensed electrician to perform the installation and you do not feel confident following these instructions, don't hesitate to contact our tech support department at 925 • 273 • 9080 and choose the after sales support option.