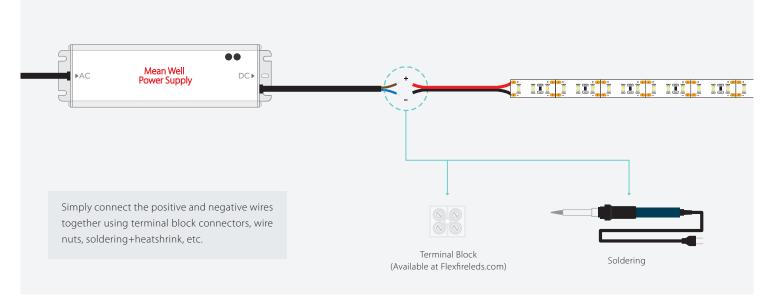

Consult an electrician before the installation to be safe and to ensure you are in compliance with local electrical codes.

Mean Well LED drivers are intended to be directly hardwired. However, a plug can be purchased at any home improvement store such as Lowe's, Home Depot, Ace etc. and attached to the input of the driver.



## 1. Hardwire to AC Power Line



### 2. Add an AC Plug (Sold at any home improvement or hardware store)



# DC INSTALLATION OPTIONS

#### 1. Installing directly to LED Strips



#### 2. Installing to In-line LED Dimmer or Controller (Receiver)



# INFORMATION

If you do not have a licensed electrician to perform the installation and you do not feel confident following these instructions, don't hesitate to contact our tech support department at 925 • 273 • 9080 and choose the after sales support option.