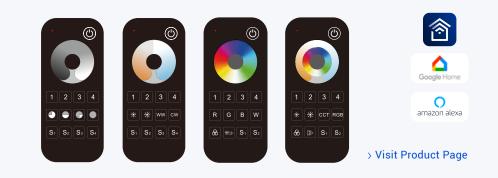

### Leona<sup>™</sup> Pro **Remotes**

By popular demand, we now have physical RF (Radio Frequency) remotes available for those who would like an additional control option! Keep your remote on a nearby tabletop or mount it to the wall with the convenient remote holster included with each remote.