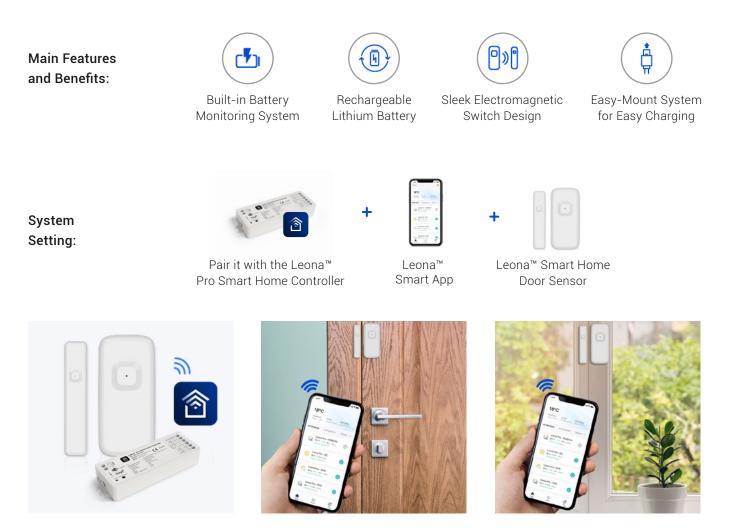

#### Leona<sup>™</sup> Smart Home **Door Sensor**

The Leona<sup>™</sup> Smart Home Door Sensor is a simple and effective tool that can be applied to any door, window, or drawer, to activate your favorite Leona<sup>™</sup> devices. This sensor can be integrated into your Leona<sup>™</sup> Smart Home System just by setting the scene using the Leona<sup>™</sup> Smart app on your phone. You can activate any Leona<sup>™</sup> or group of Leona<sup>™</sup> products, or simply use the sensor as an alert to send notifications to your phone. The Leona<sup>™</sup> Smart Home Smart Home Door Sensor can also be paired with Amazon Alexa or Google Home smart home systems.