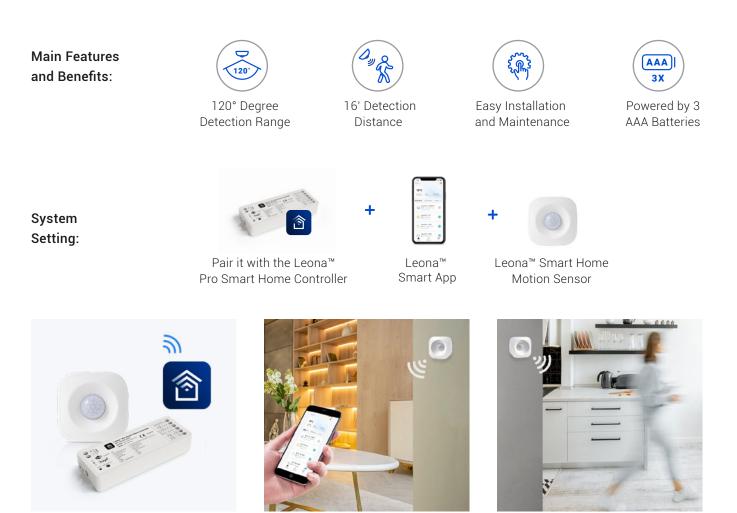

#### Leona<sup>™</sup> Smart Home Motion Sensor

The Leona<sup>™</sup> Smart Home Motion Sensor can be used in a variety of spaces to detect motion and activate lights. This sensor can be integrated into your Leona<sup>™</sup> Smart Home System to create automation rules to control other Leona<sup>™</sup> devices such as plugs, outlets, or controllers; it can also be set up independently as a silent alarm and have notifications sent to your phone. The Leona<sup>™</sup> Smart Home Motion Sensor can also be paired with Amazon Alexa or Google Home smart home systems.