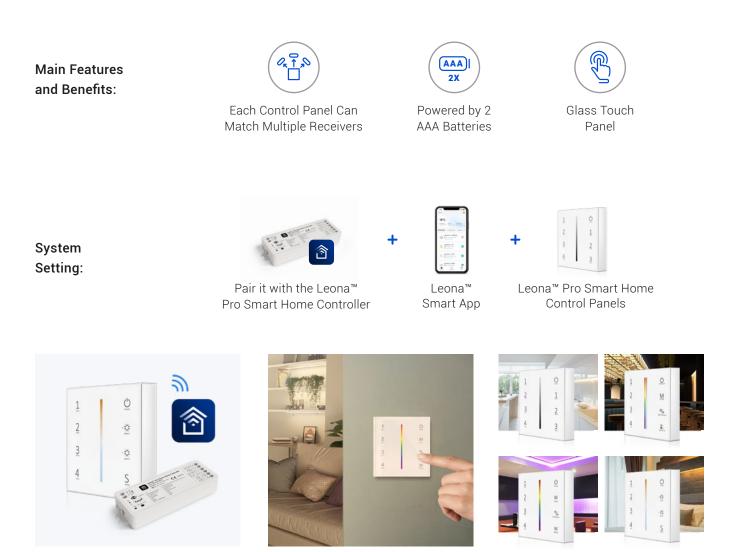

To increase your control options, set up an RF wall-mounted control that works in tandem with the phone app and the remote control. Simply set up your Leona<sup>™</sup> Pro Smart Home Controller with the specific type of strip light that you will be using, and pair it with the corresponding control panel for an affordable, automated home experience.