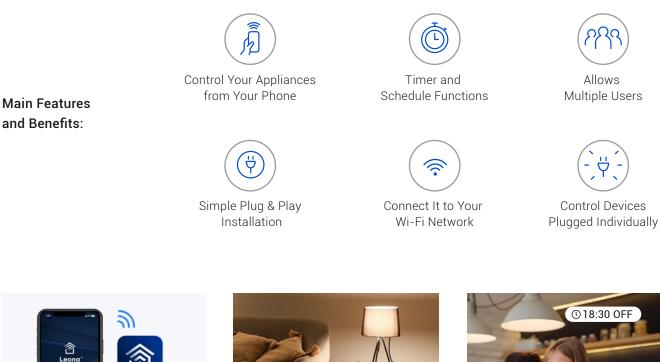

Transform any appliance into a smart appliance with the help of the Leona<sup>™</sup> Smart Home Plug! Simply plug it into your existing outlet, and use it in conjunction with the Leona<sup>™</sup> Smart app or a smart speaker such as Google Home or Amazon Alexa. Set automated timers and turn outlets on or off via voice command or from your phone anywhere in the world.