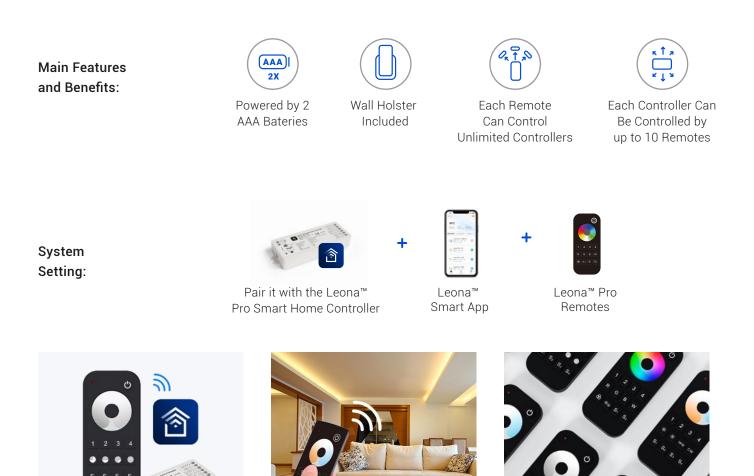

### Leona<sup>™</sup> Pro **Remotes**

By popular demand, we now have physical RF (Radio Frequency) remotes available for those who would like an additional control option! Keep your remote on a nearby tabletop or mount it to the wall with the convenient remote holster included with each remote.

To increase your control options, set up an RF wall-mounted control that works in tandem with the phone app and the remote control. Simply set up your Leona<sup>™</sup> Pro Smart Home Controller with the specific type of strip light that you will be using, and pair it with the corresponding control panel for an affordable, automated home experience.