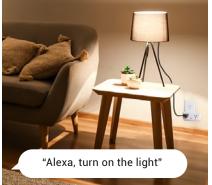

Transform any appliance into a smart appliance with the help of the Leona<sup>™</sup> Smart Home Plug! Simply plug it into your existing outlet, and use it in conjunction with the Leona<sup>™</sup> Smart app or a smart speaker such as Google Home or Amazon Alexa. Set automated timers and turn outlets on or off via voice command or from your phone anywhere in the world.