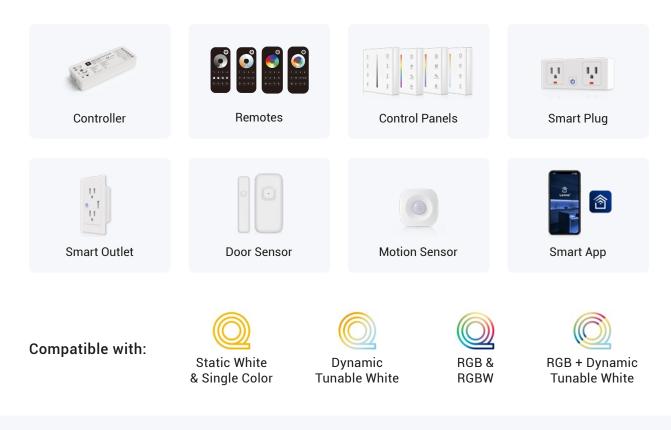

- Color controllers able to control several styles of low voltage lighting products from plain white to RGB to RGB+Tunable White.
- Physical controls that can be used in tandem with your phone app and smart home speakers.
- Smart sensors that can trigger all types of devices.
- Smart plugs and outlets that you can turn on and off from anywhere in the world!