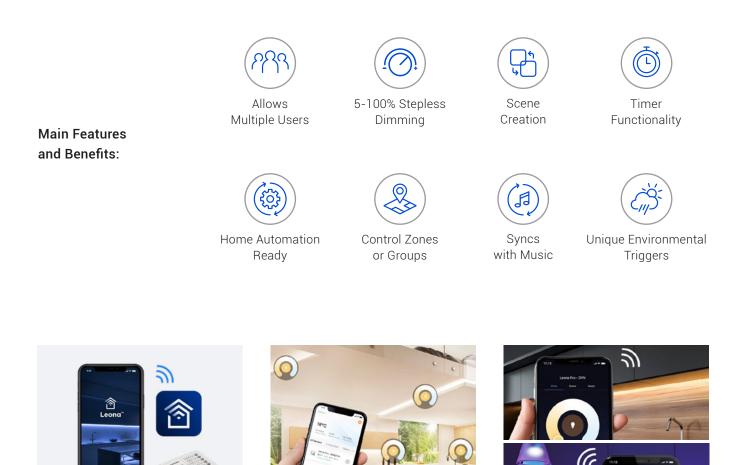

## Leona<sup>™</sup> Pro Smart Home Controller

Our best-selling smart controller works with every lighting type, from static white to RGB + Tunable White strips. It allows you to have endless customization and personalization for an affordable, automated home experience that adapts to your lifestyle. Simply download the Leona<sup>™</sup> Smart app and start making your smart home even smarter!

### Leona<sup>™</sup> Pro **Remotes**

By popular demand, we now have physical RF (Radio Frequency) remotes available for those who would like an additional control option! Keep your remote on a nearby tabletop or mount it to the wall with the convenient remote holster included with each remote.

To increase your control options, set up an RF wall-mounted control that works in tandem with the phone app and the remote control. Simply set up your Leona<sup>™</sup> Pro Smart Home Controller with the specific type of strip light that you will be using, and pair it with the corresponding control panel for an affordable, automated home experience.