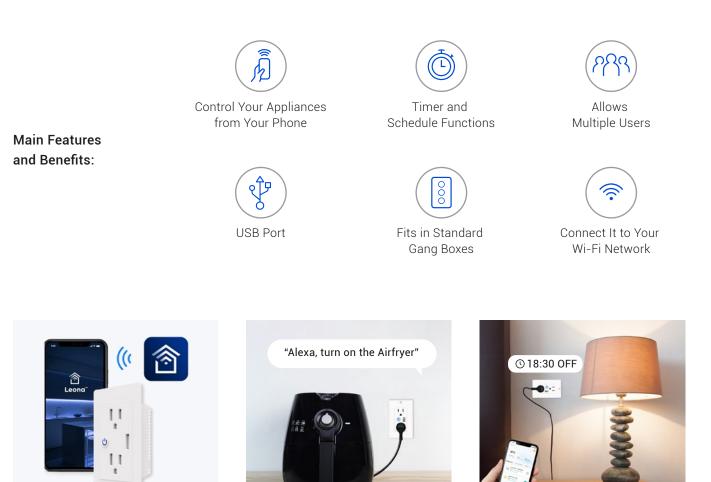

#### Leona<sup>™</sup> Smart Home Outlet

Transform any appliance into a smart appliance with the help of the Leona<sup>™</sup> Smart Home Outlet! Simply replace your existing outlet with our Leona<sup>™</sup> Smart Home Outlet, and use it in conjunction with the Leona<sup>™</sup> Smart app or a smart speaker such as Google Home or Amazon Alexa. Set timers or turn them on and off from your phone, a voice command, or from anywhere in the world.

Transform any appliance into a smart appliance with the help of the Leona<sup>™</sup> Smart Home Plug! Simply plug it into your existing outlet, and use it in conjunction with the Leona<sup>™</sup> Smart app or a smart speaker such as Google Home or Amazon Alexa. Set automated timers and turn outlets on or off via voice command or from your phone anywhere in the world.