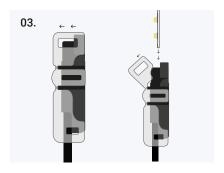

Open the top of the grip connector and insert the LED strip inside. Make sure the LED strip is facing up towards the translucent top and the solder pads are directly above the small hooks on the connector.