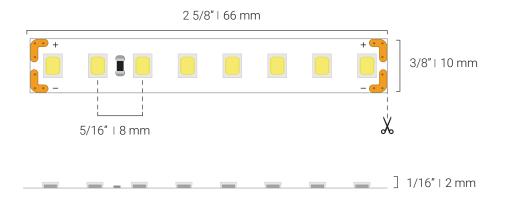

### **Dimensions**

#### **Product Features**

| CRI                      | High CRI of up to 94          |
|--------------------------|-------------------------------|
| R9 and R13 Values        | High R9 (93) and R13 (97)     |
| Voltage                  | 24V DC Input                  |
| Brightness               | Up to 1019 lm/ft (3344 lm/m)  |
| Efficacy                 | Up to 147 lm/W                |
| LEDs/Foot                | 36 LEDs/ft (120/m)            |
| Beam Angle               | 120° Beam Angle               |
| LED Pitch                | 5/16" (8 mm)                  |
| Strip Width              | 3/8" (10 mm)                  |
| Cutting Points           | 2 5/8" (66 mm)                |
| Max Run Length in Series | 19 ft 8 in (6 m)              |
| PCB                      | 4 oz copper                   |
| LED Size                 | 2835                          |
| Adhesive Type            | 3M VHB 4930 tape (IP20)       |
| Ambient Temp             | -4°F to 113°F (-20°C to 45°C) |
| Operating Temp           | -4°F to 149°F (-20°C to 65°C) |
| Dimmable                 | Yes                           |
| IP Rating                | IP20                          |