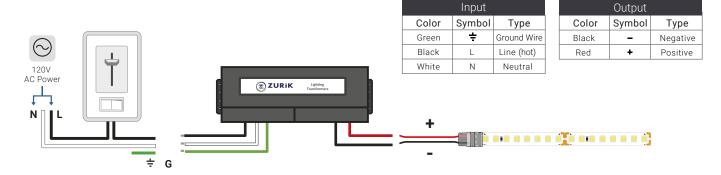

### Lutron Style Wall Dimming

## **Compatible Drivers (12V)**

|              | Power Supply            | LED Strip Length                                                                | Product SKU                                                                                                     | Watts                                      | Class 2 | Diagram                                  |
|--------------|-------------------------|---------------------------------------------------------------------------------|-----------------------------------------------------------------------------------------------------------------|--------------------------------------------|---------|------------------------------------------|
| ble          | Plug-In<br>Power Supply | 1 ft<br>2 - 5 ft<br>6 - 8 ft<br>9 - 11 ft                                       | 12V-WMPS-1<br>12V-DPS-4<br>12V-DPS2-6<br>12V-DPS2-8                                                             | 12W<br>48W<br>72W<br>96W                   | X<br>X  | AC Power Supply DC                       |
| Non-dimmable | Mean Well™ HLG          | 1 - 8 ft<br>9 - 16 ft<br>17 - 36 ft                                             | HLG-80H-12A<br>HLG-120H-12A<br>HLG-320H-12A                                                                     | 60W<br>120W<br>265W                        | X       | DC D |
| Dimmable     | Zurik® Universal        | 1 - 4 ft 5 - 8 ft 9 - 16 ft 17 - 27 ft 28 - 40 ft 1 - 40 ft (up to 8 ft/output) | ZRK-UNV-30W-12VDC ZRK-UNV-60W-12VDC ZRK-UNV-120W-12VDC ZRK-UNV-200W-12VDC ZRK-UNV-300W-12VDC ZRK-UNV-300W-12VDC | 30W<br>60W<br>120W<br>200W<br>300W<br>300W | X<br>X  |                                          |

## **Compatible Drivers (24V)**

|              | Power Supply            | LED Strip Length            | Product SKU                     | Watts                                                             | Class 2  | Diagram                                                                                                                                                                                                                                                                                                                                                                                                                                                                                                                                                                                                                                                                                                                                                                                                                                                                                                                                                                                                                                                                                                                                                                                                                                                                                                                                                                                                                                                                                                                                                                                                                                                                                                                                                                                                                                                                                                                                                                                                                                                                                                                        |
|--------------|-------------------------|-----------------------------|---------------------------------|-------------------------------------------------------------------|----------|--------------------------------------------------------------------------------------------------------------------------------------------------------------------------------------------------------------------------------------------------------------------------------------------------------------------------------------------------------------------------------------------------------------------------------------------------------------------------------------------------------------------------------------------------------------------------------------------------------------------------------------------------------------------------------------------------------------------------------------------------------------------------------------------------------------------------------------------------------------------------------------------------------------------------------------------------------------------------------------------------------------------------------------------------------------------------------------------------------------------------------------------------------------------------------------------------------------------------------------------------------------------------------------------------------------------------------------------------------------------------------------------------------------------------------------------------------------------------------------------------------------------------------------------------------------------------------------------------------------------------------------------------------------------------------------------------------------------------------------------------------------------------------------------------------------------------------------------------------------------------------------------------------------------------------------------------------------------------------------------------------------------------------------------------------------------------------------------------------------------------------|
|              |                         | 1 - 2 ft                    | 24V-WMPS2-1                     | 24 W                                                              | X        |                                                                                                                                                                                                                                                                                                                                                                                                                                                                                                                                                                                                                                                                                                                                                                                                                                                                                                                                                                                                                                                                                                                                                                                                                                                                                                                                                                                                                                                                                                                                                                                                                                                                                                                                                                                                                                                                                                                                                                                                                                                                                                                                |
|              | Plug-In                 | 3 - 7 ft                    | 24V-DPS2-2.5                    | 60 W                                                              | Χ        |                                                                                                                                                                                                                                                                                                                                                                                                                                                                                                                                                                                                                                                                                                                                                                                                                                                                                                                                                                                                                                                                                                                                                                                                                                                                                                                                                                                                                                                                                                                                                                                                                                                                                                                                                                                                                                                                                                                                                                                                                                                                                                                                |
|              | Power Supply            | 8 - 11 ft                   | 24V-DPS2-4                      | 96 W                                                              | X        | ►AC Power Supply DC ►                                                                                                                                                                                                                                                                                                                                                                                                                                                                                                                                                                                                                                                                                                                                                                                                                                                                                                                                                                                                                                                                                                                                                                                                                                                                                                                                                                                                                                                                                                                                                                                                                                                                                                                                                                                                                                                                                                                                                                                                                                                                                                          |
|              |                         | 12 - 14 ft                  | 24V-DPS2-5                      | 120 W                                                             |          | -                                                                                                                                                                                                                                                                                                                                                                                                                                                                                                                                                                                                                                                                                                                                                                                                                                                                                                                                                                                                                                                                                                                                                                                                                                                                                                                                                                                                                                                                                                                                                                                                                                                                                                                                                                                                                                                                                                                                                                                                                                                                                                                              |
| Non-dimmable |                         | 1 - 8 ft                    | HLG-60H-24A                     | 60 W                                                              | X        |                                                                                                                                                                                                                                                                                                                                                                                                                                                                                                                                                                                                                                                                                                                                                                                                                                                                                                                                                                                                                                                                                                                                                                                                                                                                                                                                                                                                                                                                                                                                                                                                                                                                                                                                                                                                                                                                                                                                                                                                                                                                                                                                |
| E            |                         | 9 - 13 ft                   | HLG-100H-24A                    | 96 W                                                              | X        | >                                                                                                                                                                                                                                                                                                                                                                                                                                                                                                                                                                                                                                                                                                                                                                                                                                                                                                                                                                                                                                                                                                                                                                                                                                                                                                                                                                                                                                                                                                                                                                                                                                                                                                                                                                                                                                                                                                                                                                                                                                                                                                                              |
| ₽            | Mean Well™ HLG          | 14 - 25 ft                  | HLG-185H-24A                    | 185 W                                                             | _        | •• 3                                                                                                                                                                                                                                                                                                                                                                                                                                                                                                                                                                                                                                                                                                                                                                                                                                                                                                                                                                                                                                                                                                                                                                                                                                                                                                                                                                                                                                                                                                                                                                                                                                                                                                                                                                                                                                                                                                                                                                                                                                                                                                                           |
| lon          |                         | 26 - 43 ft                  | HLG-320H-24A                    | 320 W                                                             |          | 2                                                                                                                                                                                                                                                                                                                                                                                                                                                                                                                                                                                                                                                                                                                                                                                                                                                                                                                                                                                                                                                                                                                                                                                                                                                                                                                                                                                                                                                                                                                                                                                                                                                                                                                                                                                                                                                                                                                                                                                                                                                                                                                              |
| _            |                         | 44 - 81 ft                  | HLG-600H-24A                    | 600 W                                                             |          | <del></del>                                                                                                                                                                                                                                                                                                                                                                                                                                                                                                                                                                                                                                                                                                                                                                                                                                                                                                                                                                                                                                                                                                                                                                                                                                                                                                                                                                                                                                                                                                                                                                                                                                                                                                                                                                                                                                                                                                                                                                                                                                                                                                                    |
|              | Mean Well™ LPV          | 1 - 7 ft                    | LPV-60-24                       | 60W                                                               | X        |                                                                                                                                                                                                                                                                                                                                                                                                                                                                                                                                                                                                                                                                                                                                                                                                                                                                                                                                                                                                                                                                                                                                                                                                                                                                                                                                                                                                                                                                                                                                                                                                                                                                                                                                                                                                                                                                                                                                                                                                                                                                                                                                |
|              | Zurik® EMLV             | 1 - 4 ft                    | ZRK-EMLV2-30W-24\               | VDC 30W                                                           | X        |                                                                                                                                                                                                                                                                                                                                                                                                                                                                                                                                                                                                                                                                                                                                                                                                                                                                                                                                                                                                                                                                                                                                                                                                                                                                                                                                                                                                                                                                                                                                                                                                                                                                                                                                                                                                                                                                                                                                                                                                                                                                                                                                |
|              | ZUTIK" EMLV             | 5 - 8 ft                    | ZRK-EMLV2-60W-24                | VDC 60W                                                           | Χ        |                                                                                                                                                                                                                                                                                                                                                                                                                                                                                                                                                                                                                                                                                                                                                                                                                                                                                                                                                                                                                                                                                                                                                                                                                                                                                                                                                                                                                                                                                                                                                                                                                                                                                                                                                                                                                                                                                                                                                                                                                                                                                                                                |
|              | Zurik® Universal        |                             |                                 |                                                                   |          |                                                                                                                                                                                                                                                                                                                                                                                                                                                                                                                                                                                                                                                                                                                                                                                                                                                                                                                                                                                                                                                                                                                                                                                                                                                                                                                                                                                                                                                                                                                                                                                                                                                                                                                                                                                                                                                                                                                                                                                                                                                                                                                                |
|              |                         | 1 - 4 ft                    | ZRK-UNV-30W-24VD0               |                                                                   | X        |                                                                                                                                                                                                                                                                                                                                                                                                                                                                                                                                                                                                                                                                                                                                                                                                                                                                                                                                                                                                                                                                                                                                                                                                                                                                                                                                                                                                                                                                                                                                                                                                                                                                                                                                                                                                                                                                                                                                                                                                                                                                                                                                |
|              |                         | 5 - 8 ft                    | ZRK-UNV-60W-24VD0               |                                                                   | X        |                                                                                                                                                                                                                                                                                                                                                                                                                                                                                                                                                                                                                                                                                                                                                                                                                                                                                                                                                                                                                                                                                                                                                                                                                                                                                                                                                                                                                                                                                                                                                                                                                                                                                                                                                                                                                                                                                                                                                                                                                                                                                                                                |
|              |                         | 9 - 13 ft                   | ZRK-UNV-96W-24VD0               |                                                                   | Χ        |                                                                                                                                                                                                                                                                                                                                                                                                                                                                                                                                                                                                                                                                                                                                                                                                                                                                                                                                                                                                                                                                                                                                                                                                                                                                                                                                                                                                                                                                                                                                                                                                                                                                                                                                                                                                                                                                                                                                                                                                                                                                                                                                |
| a            |                         | 14 - 16 ft                  | ZRK-UNV-120W-24VE               |                                                                   |          |                                                                                                                                                                                                                                                                                                                                                                                                                                                                                                                                                                                                                                                                                                                                                                                                                                                                                                                                                                                                                                                                                                                                                                                                                                                                                                                                                                                                                                                                                                                                                                                                                                                                                                                                                                                                                                                                                                                                                                                                                                                                                                                                |
| Dimmable     |                         | 17 - 27 ft                  | ZRK-UNV-200W-24VE               |                                                                   |          |                                                                                                                                                                                                                                                                                                                                                                                                                                                                                                                                                                                                                                                                                                                                                                                                                                                                                                                                                                                                                                                                                                                                                                                                                                                                                                                                                                                                                                                                                                                                                                                                                                                                                                                                                                                                                                                                                                                                                                                                                                                                                                                                |
| Ē            |                         | 28 - 40 ft                  | ZRK-UNV-300W-24VE               |                                                                   |          |                                                                                                                                                                                                                                                                                                                                                                                                                                                                                                                                                                                                                                                                                                                                                                                                                                                                                                                                                                                                                                                                                                                                                                                                                                                                                                                                                                                                                                                                                                                                                                                                                                                                                                                                                                                                                                                                                                                                                                                                                                                                                                                                |
| Din          |                         | 1 - 26 ft<br>(13ft/output)  | ZRK-UNV-C192W-24\               | /DC 192W                                                          | X        |                                                                                                                                                                                                                                                                                                                                                                                                                                                                                                                                                                                                                                                                                                                                                                                                                                                                                                                                                                                                                                                                                                                                                                                                                                                                                                                                                                                                                                                                                                                                                                                                                                                                                                                                                                                                                                                                                                                                                                                                                                                                                                                                |
|              |                         | 27 - 52 ft<br>(13ft/output) | ZRK-UNV-C384W-24                | VDC 384W                                                          | X        |                                                                                                                                                                                                                                                                                                                                                                                                                                                                                                                                                                                                                                                                                                                                                                                                                                                                                                                                                                                                                                                                                                                                                                                                                                                                                                                                                                                                                                                                                                                                                                                                                                                                                                                                                                                                                                                                                                                                                                                                                                                                                                                                |
|              | Lutron®                 | 1 10 6                      | 1.000.06.000.40.11              | OCW.                                                              | V        | <b>**LUTRON</b>                                                                                                                                                                                                                                                                                                                                                                                                                                                                                                                                                                                                                                                                                                                                                                                                                                                                                                                                                                                                                                                                                                                                                                                                                                                                                                                                                                                                                                                                                                                                                                                                                                                                                                                                                                                                                                                                                                                                                                                                                                                                                                                |
|              | Hi-Lume™ Premier        | 1 - 13 ft                   | L3D0-96W24V-U                   | 96W                                                               | X        | AND STATE OF THE PROPERTY OF T |
|              | 0.1% Constant Voltage D | Dimming Ra<br>0.1-100%      | Hi-Lume Premi<br>24V constant v | er 0.1% EcoSystem<br>oltage LED driver with<br>dimming technology | Soft-on, | The state of the s |