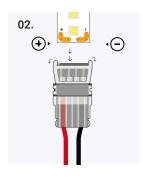

Check the polarity of the strip to match the positive (+) markings together and negative (-) markings together. If you accidentally close the connector before you're ready, use a small flathead screwdriver to pry the top back open.