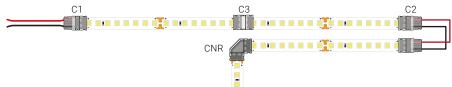

### **Strip Light Connectors**

| Product SKU                          | Description                                                                                           | Wire<br>Gauge | Amperage<br>Limit* | Diagram |
|--------------------------------------|-------------------------------------------------------------------------------------------------------|---------------|--------------------|---------|
| GRIP-SC-C1-10-0                      | Connector with no wire to attach the strip to power.                                                  | 22 AWG        |                    |         |
| GRIP-SC-C1-10-12<br>GRIP-SC-C1-10-36 | Connector with 12" or 36" of wire to attach the strip to power.                                       | 22 AWG        |                    |         |
| GRIP-SC-C2-10-06                     | Jumper connector with 6" of wire to attach two sections of strip together or go around tight corners. | 22 AWG        | 5 Amps             |         |
| GRIP-SC-C3-10-0                      | Jumper connector with no wire to attach sections of strip together in a continuous run.               | -             |                    |         |
| GRIP-SC-CNR-10-5                     | Corner connector for 90 degree turns.                                                                 | -             |                    |         |

## **Strip Light Connectors Installation**

Remove 1/4" of 3M adhesive tape on the back from the end of the strip that you want to connect. It must be removed to allow it to fit properly with the solderless connector.

Check the polarity of the strip to match the positive (+) markings together and negative (-) markings together. If you accidentally close the connector before you're ready, use a small flathead screwdriver to pry the top back open.

Open the top of the grip connector and insert the LED strip inside. Make sure the LED strip is facing up towards the translucent top and the solder pads are directly above the small hooks on the connector.

Once everything is in order, use pliers to close and lock the connector. You'll hear a "click" sound when it is properly closed.

Soldering is the preferred method. If you need further assistance, please download our Solderless Connector Installation Guide from our website.