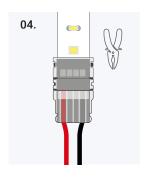

Once everything is in order, use pliers to close and lock the connector. You'll hear a "click" sound when it is properly closed.

Soldering is the preferred method. If you need further assistance, please download our Solderless Connector Installation Guide from our website.