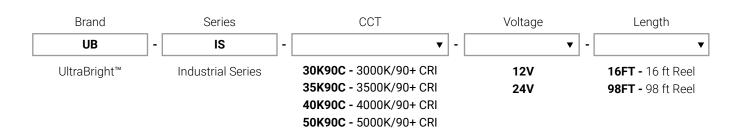

| 6.6 W/ft<br>(21.7 W/m)  | 1007 lm/ft<br>(3305 lm/m) | 144 lm/W                             | 94  | 98                                | 89                                 | 95           |
| UB-IS-50K90C | 5000K           | 6.6 W/ft<br>(21.7 W/m)  | 1002 lm/ft<br>(3288 lm/m) | 144 lm/W                             | 94  | 97                                | 87                                 | 96           |
| UB-IS-62K90C | 6200K           | 6.6 W/ft<br>(21.7 W/m)  | 991 lm/ft<br>(3251 lm/m)  | 144 lm/W                             | 94  | 98                                | 88                                 | 95           |

<sup>\*</sup>CCT may be +/-100K but always ordered from same bin and will present no noticeable differences perceived by the human eye.

## **Ordering Code**



### **Dimensions**



## **Dimming Options**

### Lutron Style Wall Dimming







### **Strip Light Connectors**

| Product SKU                          | Description                                                                                           | Wire<br>Gauge | Amperage<br>Limit* | Diagram |
|--------------------------------------|-------------------------------------------------------------------------------------------------------|---------------|--------------------|---------|
| GRIP-SC-C1-10-0                      | Connector with no wire to attach the strip to power.                                                  | 22 AWG        |                    |         |
| GRIP-SC-C1-10-12<br>GRIP-SC-C1-10-36 | Connector with 12" or 36" of wire to attach the strip to power.