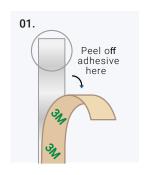

## **Strip Light Connectors Installation**

Remove 1/4" of 3M adhesive tape on the back from the end of the strip that you want to connect. It must be removed to allow it to fit properly with the solderless connector.