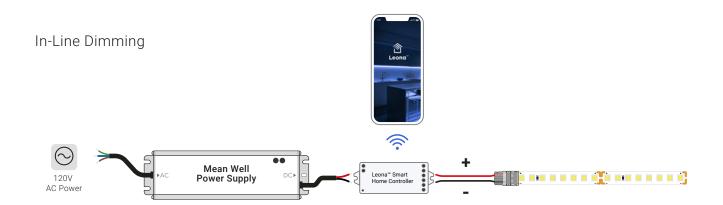

| 94  | 98                                | 89                                 | 95           |
| UB-IS-50K90C | 5000K           | 6.6 W/ft<br>(21.7 W/m)  | 1002 lm/ft<br>(3288 lm/m) | 144 lm/W                             | 94  | 97                                | 87                                 | 96           |
| UB-IS-62K90C | 6200K           | 6.6 W/ft<br>(21.7 W/m)  | 991 lm/ft<br>(3251 lm/m)  | 144 lm/W                             | 94  | 98                                | 88                                 | 95           |

<sup>\*</sup>CCT may be +/-100K but always ordered from same bin and will present no noticeable differences perceived by the human eye.

## **Ordering Code**



### **Dimensions**



## **Dimming Options**

### Lutron Style Wall Dimming







### **Strip Light Connectors**

| Product SKU                          | Description                                                                                           | Wire<br>Gauge | Amperage<br>Limit* | Diagram |
|--------------------------------------|-------------------------------------------------------------------------------------------------------|---------------|--------------------|---------|
| GRIP-SC-C1-10-0                      | Connector with no wire to attach the strip to power.                                                  | 22 AWG        |                    |         |
| GRIP-SC-C1-10-12<br>GRIP-SC-C1-10-36 | Connector with 12" or 36" of wire to attach the strip to power.                                       | 22 AWG        |                    |