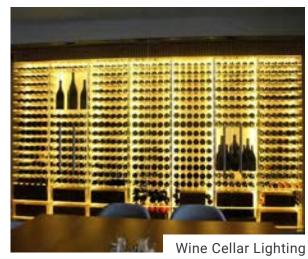

# Hospitality & Restaurant

### Hospitality & Restaurant Example Project

**Light:**RGB + Dynamic Tunable
White LED Strip Light

Power Supply: Mean Well™ HLG

Dimmer / Controller: RGB + Dynamic Tunable White DMX Lite™

18 | Flexfire LEDs Light Bars