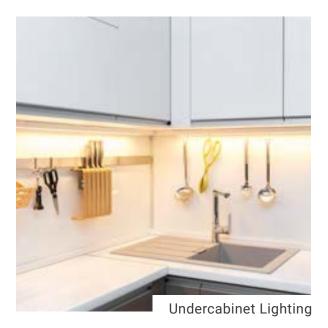

# Kitchen & Dining

### Kitchen & Dining Example Project

**Light:**Accent™ Series
LED Strip Light
3000K

Power Supply: Mean Well™ LPV

Dimmer / Controller: Leona™ Pro