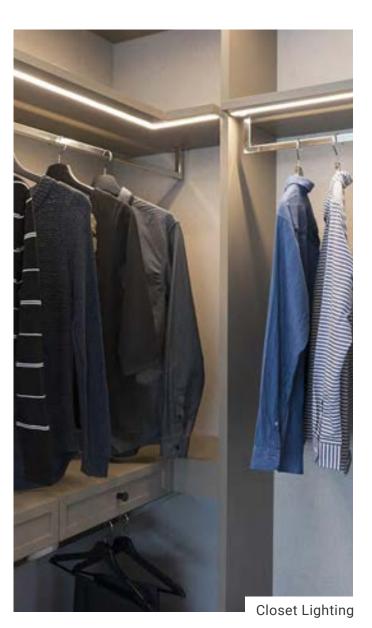

### Bedroom

## Bedroom Example Project

#### What you need:

**Light:**Sienna™ Dim-to-Warm
LED Strip Light
3000-1800K

Power Supply: Mean Well™ HLG

Dimmer / Controller: Lutron® Diva