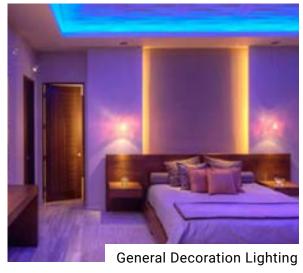

### Bedroom

## Bedroom Example Project

#### What you need:

**Light:**Sienna™ Dim-to-Warm
LED Strip Light
3000-1800K

Power Supply: Mean Well™ HLG

Dimmer / Controller: Lutron® Diva