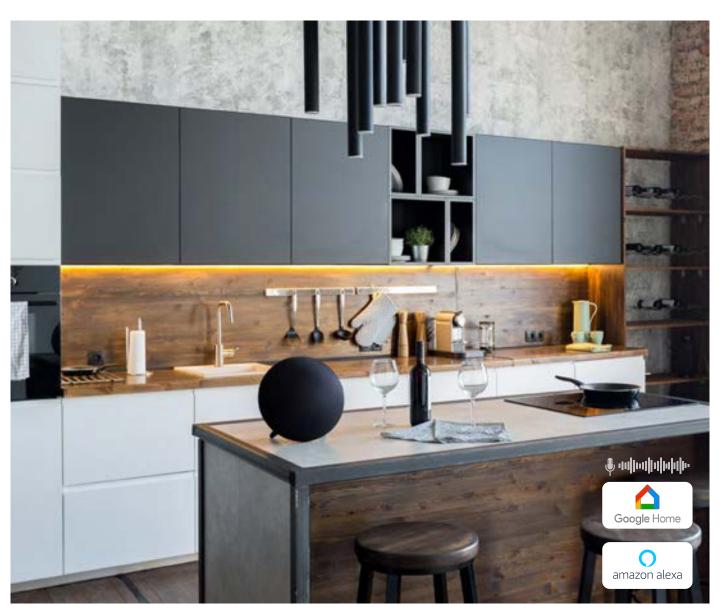

# Kitchen & Dining

### Kitchen & Dining Example Project

**Light:**Accent™ Series
LED Strip Light
3000K

Power Supply: Mean Well™ LPV

Dimmer / Controller: Leona™ Pro