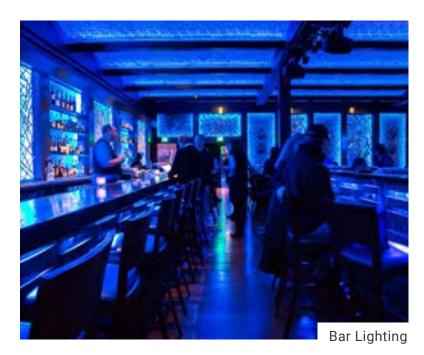

# Hospitality & Restaurant

### Hospitality & Restaurant Example Project

**Light:**RGB + Dynamic Tunable
White LED Strip Light

Power Supply: Mean Well™ HLG

Dimmer / Controller: RGB + Dynamic Tunable White DMX Lite™

18 | Flexfire LEDs Light Bars