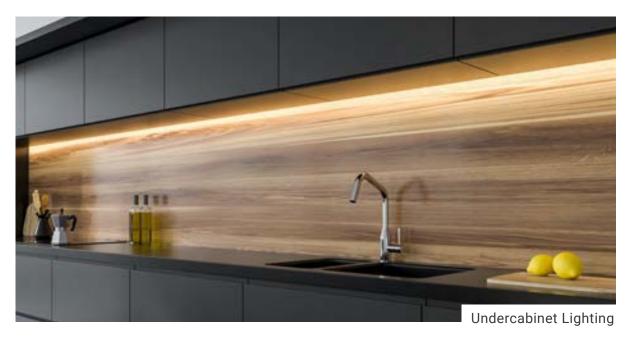

# Kitchen & Dining

### Kitchen & Dining Example Project

**Light:**Accent™ Series
LED Strip Light
3000K

Power Supply: Mean Well™ LPV

Dimmer / Controller: Leona™ Pro