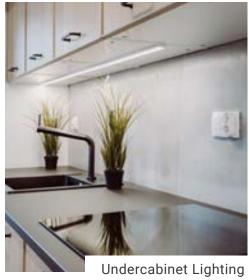

# Kitchen & Dining

### Kitchen & Dining Example Project

**Light:**Accent™ Series
LED Strip Light
3000K

Power Supply: Mean Well™ LPV

Dimmer / Controller: Leona™ Pro