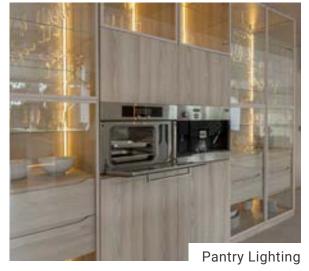

# Kitchen & Dining

### Kitchen & Dining Example Project

**Light:**Accent™ Series
LED Strip Light
3000K

Power Supply: Mean Well™ LPV

Dimmer / Controller: Leona™ Pro