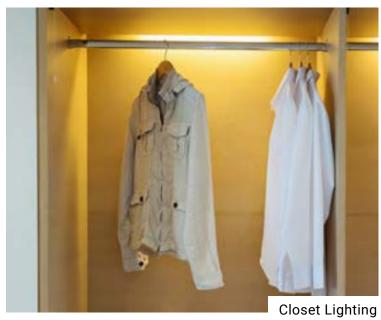

### Bedroom

## Bedroom Example Project

#### What you need:

**Light:**Sienna™ Dim-to-Warm
LED Strip Light
3000-1800K

Power Supply: Mean Well™ HLG

Dimmer / Controller: Lutron® Diva