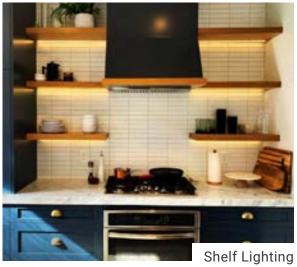

# Kitchen & Dining

### Kitchen & Dining Example Project

**Light:**Accent™ Series
LED Strip Light
3000K

Power Supply: Mean Well™ LPV

Dimmer / Controller: Leona™ Pro