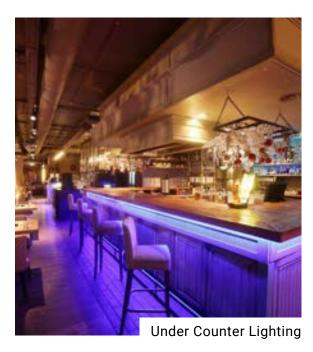

# Hospitality & Restaurant

### Hospitality & Restaurant Example Project

**Light:**RGB + Dynamic Tunable
White LED Strip Light

Power Supply: Mean Well™ HLG

Dimmer / Controller: RGB + Dynamic Tunable White DMX Lite™

18 | Flexfire LEDs Light Bars