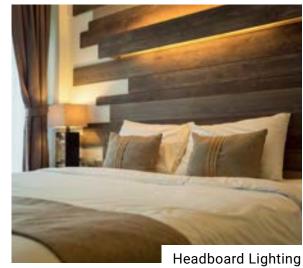

### Bedroom

## Bedroom Example Project

#### What you need:

**Light:**Sienna™ Dim-to-Warm
LED Strip Light
3000-1800K

Power Supply: Mean Well™ HLG

Dimmer / Controller: Lutron® Diva