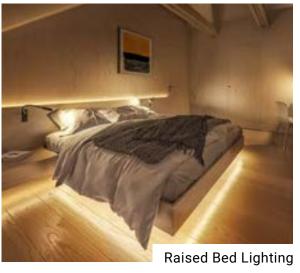

### Bedroom

## Bedroom Example Project

#### What you need:

**Light:**Sienna™ Dim-to-Warm
LED Strip Light
3000-1800K

Power Supply: Mean Well™ HLG

Dimmer / Controller: Lutron® Diva