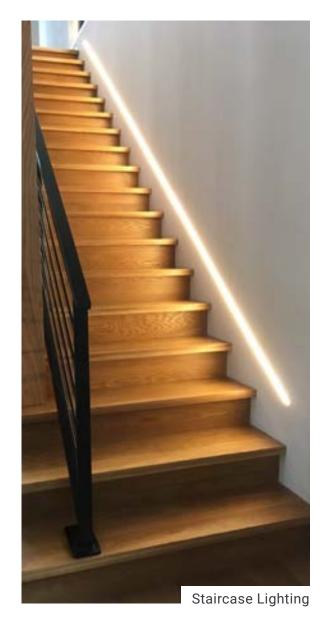

### Bedroom

## Bedroom Example Project

#### What you need:

**Light:**Sienna™ Dim-to-Warm
LED Strip Light
3000-1800K

Power Supply: Mean Well™ HLG

Dimmer / Controller: Lutron® Diva