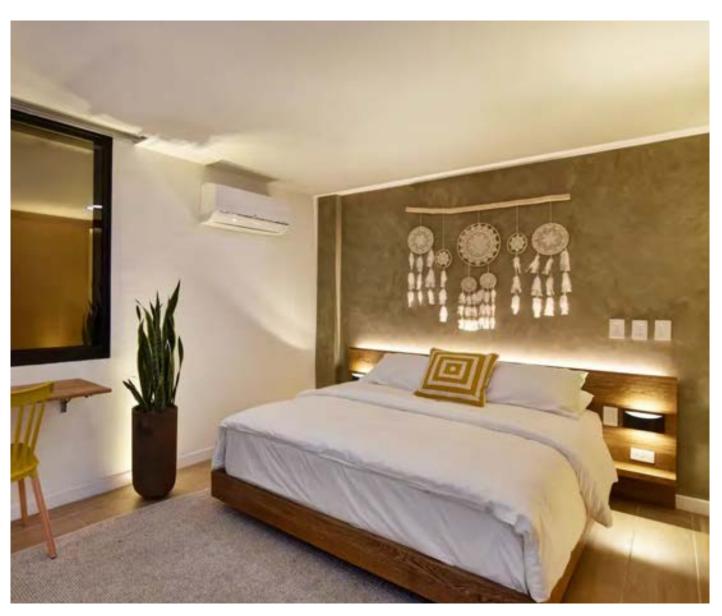

### Bedroom

## Bedroom Example Project

#### What you need:

**Light:**Sienna™ Dim-to-Warm
LED Strip Light
3000-1800K

Power Supply: Mean Well™ HLG

Dimmer / Controller: Lutron® Diva