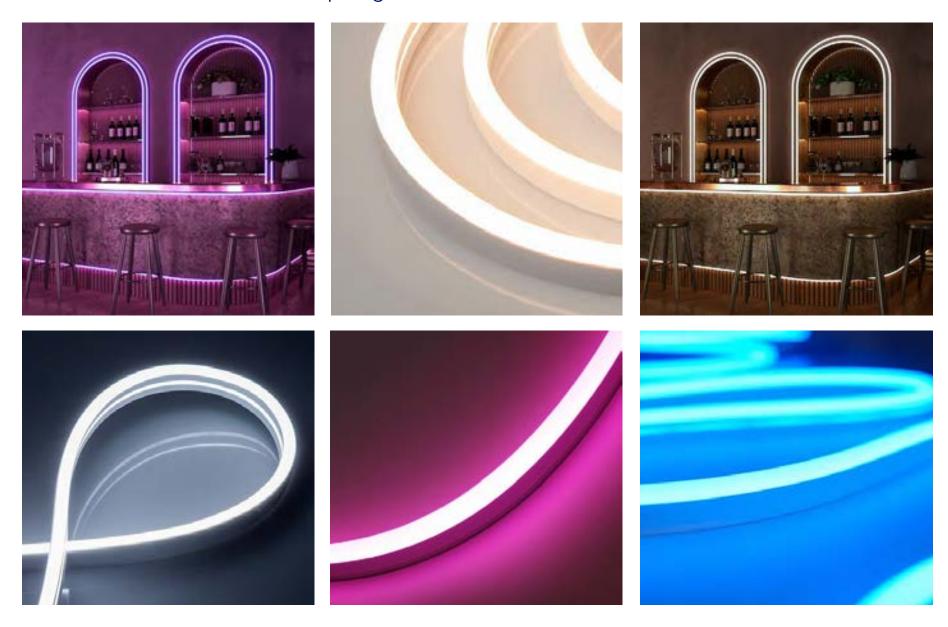

# Hospitality & Restaurant

### Hospitality & Restaurant Example Project

**Light:**RGB + Dynamic Tunable
White LED Strip Light

Power Supply: Mean Well™ HLG

Dimmer / Controller: RGB + Dynamic Tunable White DMX Lite™

18 | Flexfire LEDs Light Bars