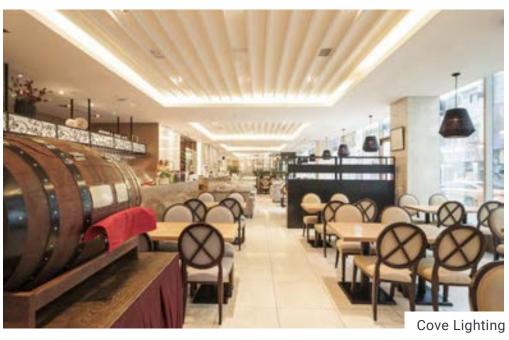

# Hospitality & Restaurant

### Hospitality & Restaurant Example Project

**Light:**RGB + Dynamic Tunable
White LED Strip Light

Power Supply: Mean Well™ HLG

Dimmer / Controller: RGB + Dynamic Tunable White DMX Lite™

18 | Flexfire LEDs Light Bars