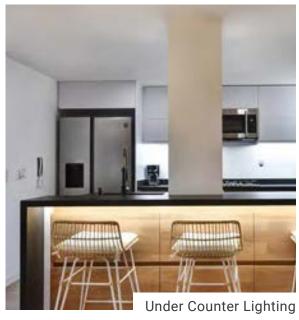

# Kitchen & Dining

### Kitchen & Dining Example Project

**Light:**Accent™ Series
LED Strip Light
3000K

Power Supply: Mean Well™ LPV

Dimmer / Controller: Leona™ Pro