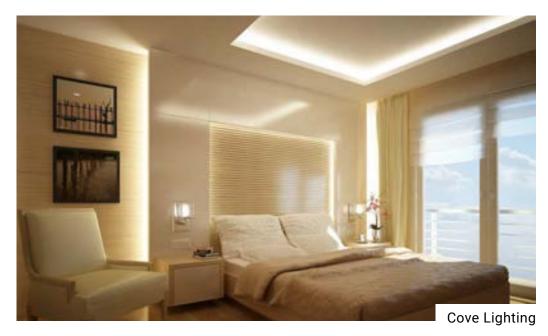

### Bedroom

## Bedroom Example Project

#### What you need:

**Light:**Sienna™ Dim-to-Warm
LED Strip Light
3000-1800K

Power Supply: Mean Well™ HLG

Dimmer / Controller: Lutron® Diva