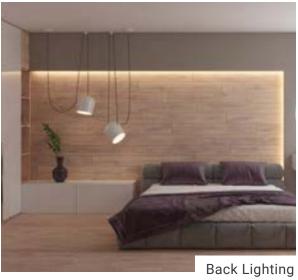

### Bedroom

## Bedroom Example Project

#### What you need:

**Light:**Sienna™ Dim-to-Warm
LED Strip Light
3000-1800K

Power Supply: Mean Well™ HLG

Dimmer / Controller: Lutron® Diva