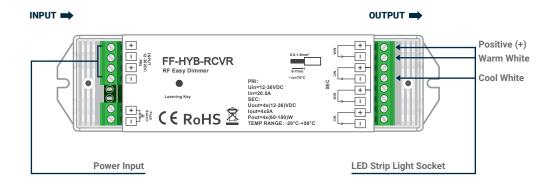

### **CONTROL**

#### **DETAILS**

PRODUCT NAME

In-Line Receiver for Hybrid Series

SKU

FF-HYB-RCVR

DESCRIPTION

The Flexfire LEDs wireless receivers allow you to control different lighting areas with a push of a button.

Simply pair a desktop or wireless wall dimmer to this receiver and enjoy flawless on/off control and dimming.

You can pair up to 8 desktop or wireless wall dimmers to each receiver, but an infinite amount of receivers to a single desktop or wireless wall dimmer.

**WIRELESS RANGE** 

98ft (30 m)

**OUTPUT CURRENT** 

4x5A

INPUT VOLTAGE

5-24V DC

MAXIMUM LOAD

12V DC:240w 24V DC:480w

## **SYNC INSTRUCTIONS**

- 1. Remove the cover on the right side of the receiver.
- 2. Insert positive and negative wires from the power source (5-24V DC) into the input of the receiver.
- 3. Tap the learning key button one time.
- **4.** Tap the rotary knob on the wall or desktop wireless dimmer one time.