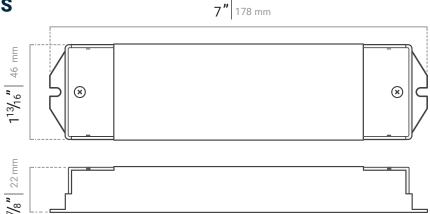

# In-Line Receiver for Hybrid Series 12V / 24V

**Specification Sheet** 



## **DIMENSIONS**

(inch/mm)



### **CONTROL**



#### **DETAILS**

PRODUCT NAME

In-Line Receiver for Hybrid Series

SKU

FF-HYB-RCVR

DESCRIPTION

The Flexfire LEDs wireless receivers allow you to control different lighting areas with a push of a button.

Simply pair a desktop or wireless wall dimmer to this receiver and enjoy flawless on/off control and dimming.

You can pair up to 8 desktop or wireless wall dimmers to each receiver, but an infinite amount of receivers to a single desktop or wireless wall dimmer.

**WIRELESS RANGE** 

98ft (30 m)

**OUTPUT CURRENT** 

4x5A

INPUT VOLTAGE

5-24V DC

MAXIMUM LOAD

12V DC:240w 24V DC:480w

## **SYNC INSTRUCTIONS**

- 1. Remove the cover on the right side of the receiver.
- 2. Insert positive and negative wires from the power source (5-24V DC) into the input of the rec