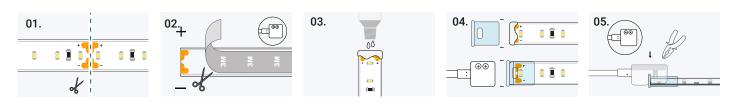

# **Strip Light Connectors Installation**

- 1. Cut the LED strip light and the silicone sleeve on the cutting point you want to install the connector.
- 2. Check the polarity and remove 2" of the adhesive tape and its backer from the back of the LED Strip light.
- 3. Apply Silicone sealant liberally inside of the silicone sleeve until ensuring it is completely sealed.
- 4. Slide the transparent case of your Outdoor IP65 Grip connector into the sleeve, until making sure that the strip is making proper contact.
- **5.** Grab the white plastic part of your connector and push the metal contacts through the window of the transparent case. Adjust it with pliers until you hear a click, and then let the sealant cure according to its own instructions.