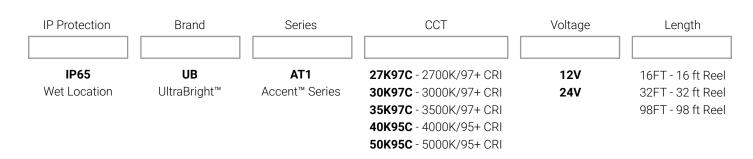

br>(11.5 W/m)  | 281 lm/ft<br>(921 lm/m) | 80                                   | 97  | 103                               | 96                                 | 98           | 98  |
| IP65-AT1-40K95C | 4000K           | 3.5 W/ft<br>(11.5 W/m)  | 263 lm/ft<br>(864 lm/m) | 75                                   | 97  | 102                               | 96                                 | 98           | 98  |
| IP65-AT1-50K95C | 5000K           | 3.5 W/ft<br>(11.5 W/m)  | 300 lm/ft<br>(985 lm/m) | 80                                   | 97  | 103                               | 96                                 | 99           | 98  |

<sup>\*</sup>CCT may be +/-100K but always ordered from same bin and will present no noticeable differences perceived by the human eye.

## **Ordering Code**



### **Dimensions**



# **Dimming Options**

## Lutron Style Wall Dimmer





#### **Included Accessories**



## **Strip Light Connectors**

| SKU                   | Description                                        | Wire Gauge Amperage**<br>Limit |        | Diagram |  |  |  |
|-----------------------|----------------------------------------------------|--------------------------------|--------|---------|--|--|--|
| IP65-GRIP-SC-C1-10-40 | Outdoor IP65 Grip Connector<br>with 40" wire       | 20 AWG                         |        |         |  |  |  |
| IP65-GRIP-SC-C2-10-08 | Outdoor IP65 Grip Jumper<br>Connector with 8" wire | 20 AWG                         | 5 Amps |         |  |  |  |
| IP65-GRIP-SC-C3-10-0  | Outdoor IP65 Grip<br>Jumper Connector              |