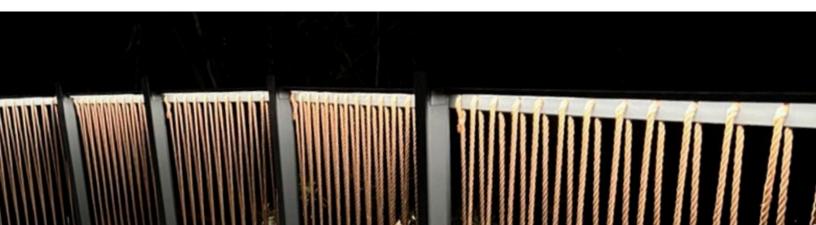

### **Description**

Our Outdoor (IP65) UltraBright™ Accent Series is the perfect choice for those wanting to uplift and revitalize any size space - inside or outside. With near-perfect color rendering and longer run lengths, these sophisticated lights are made to satisfy the desire for beauty and functionality. The weatherproof IP65 silicone cover promises complete protection against dust, can withstand powerful streams of water, and allows the strips to be easy to clean. Rediscover your favorite spaces and boast an even, bright line of light using minimal energy. Whether you want to brighten decks, beautify kitchens, or highlight your display windows, the IP65-rated Accent™ Series will truly reinvent your space.