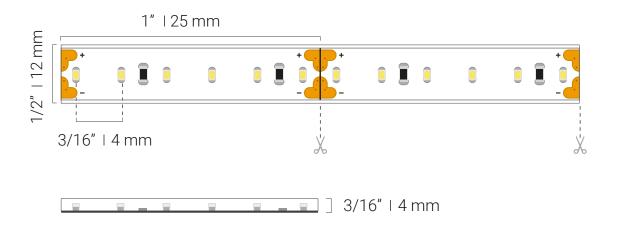

### **Dimensions**

### **Product Features**

| CRI                           | High CRI of up to 97           |
|-------------------------------|--------------------------------|
| R9 and R13 Values             | High R9 (99) & R13 (98) values |
| Lumens                        | Up to 300 lm/ft (985 lm/m)     |
| Efficacy                      | Up to 80 lm/W                  |
| Voltage                       | 12V and 24V DC Input           |
| LEDs/Foot                     | 73 LEDs/ft (240/m)             |
| Beam Angle                    | 120° Beam Angle                |
| Ambient Temp                  | -4°F to 113°F (-20°C to 45°C)  |
| PCB                           | 4 oz copper                    |
| LED Pitch                     | 3/16" (4 mm)                   |
| Strip Width                   | 1/2" (12 mm)                   |
| Cutting Points                | 1" (25 mm)                     |
| Max Run Length in Series 12V* | 32 ft (10 m)                   |
| Max Run Length in Series 24V* | 49 ft (15 m)                   |
| LED Size                      | 2216                           |
| Adhesive Type                 | 3M VHB 9495 tape (IP65)        |
| Dimmable                      | Yes                            |
| IP Rating                     | IP65, weatherproof protection  |