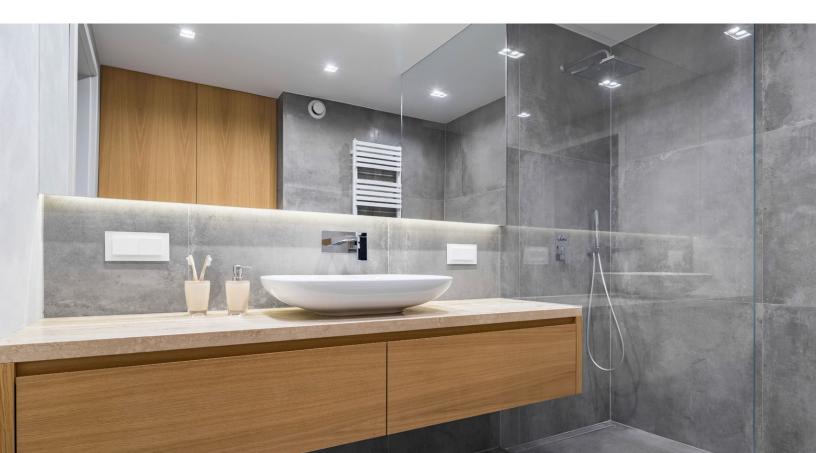

### **Description**

Our Outdoor (IP65) UltraBright™ Accent Series is the perfect choice for those wanting to uplift and revitalize any size space - inside or outside. With near-perfect color rendering and longer run lengths, these sophisticated lights are made to satisfy the desire for beauty and functionality. The weatherproof IP65 silicone cover promises complete protection against dust, can withstand powerful streams of water, and allows the strips to be easy to clean. Rediscover your favorite spaces and boast an even, bright line of light using minimal energy. Whether you want to brighten decks, beautify kitchens, or highlight your display windows, the IP65-rated Accent™ Series will truly reinvent your space.