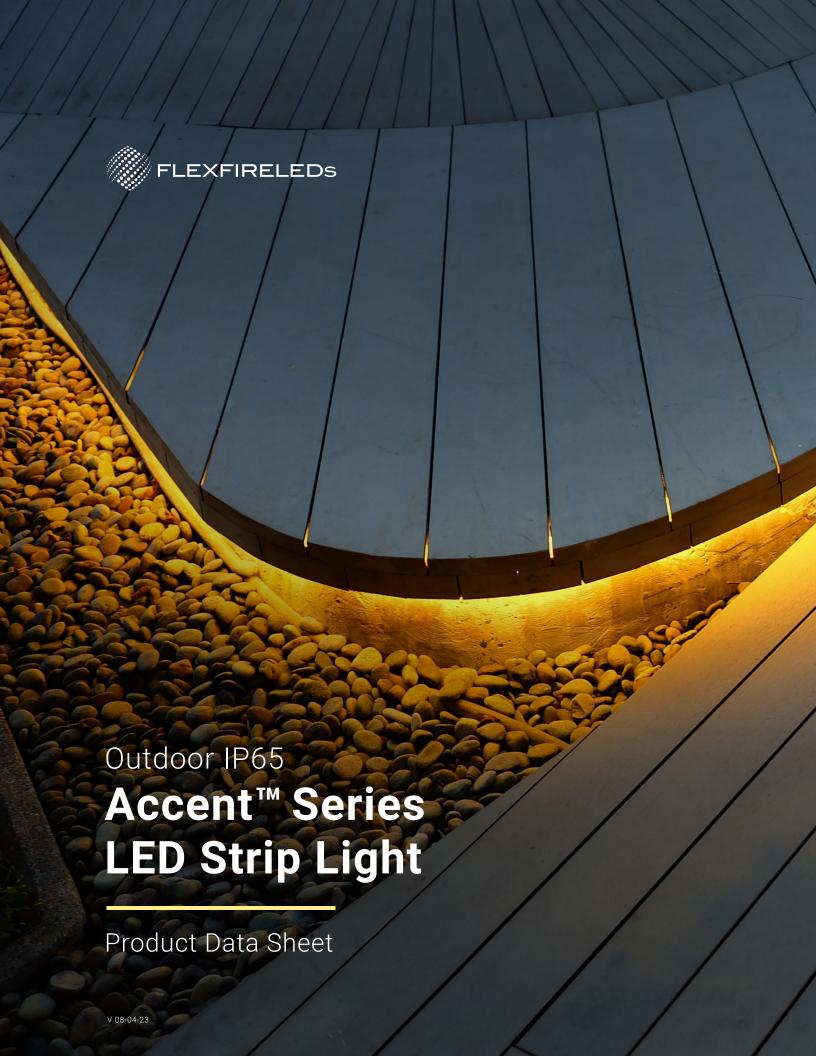

### **Description**

Our Outdoor (IP65) UltraBright™ Accent Series is the perfect choice for those wanting to uplift and revitalize any size space - inside or outside. With near-perfect color rendering and longer run lengths, these sophisticated lights are made to satisfy the desire for beauty and functionality. The weatherproof IP65 silicone cover promises complete protection against dust, can withstand powerful streams of water, and allows the strips to be easy to clean. Rediscover your favorite spaces and boast an even, bright line of light using minimal energy. Whether you want to brighten decks, beautify kitchens, or highlight your display windows, the IP65-rated Accent™ Series will truly reinvent your space.