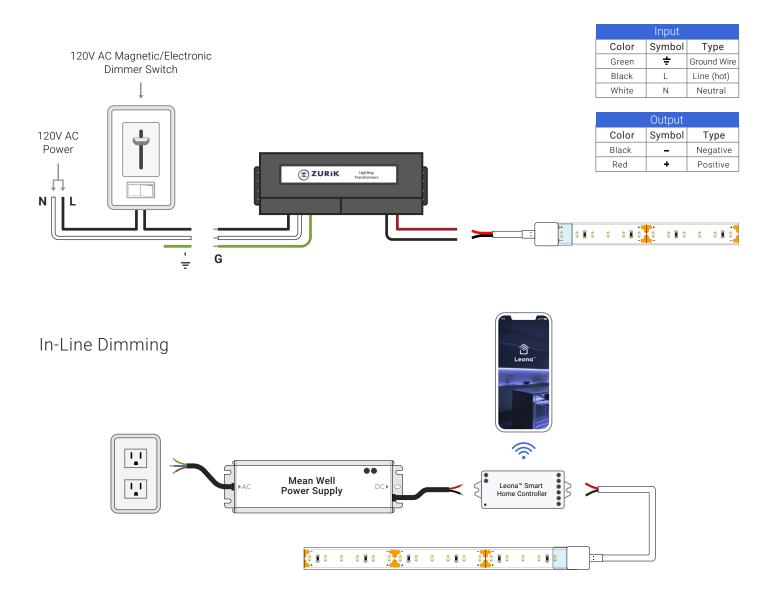

| 97  | 103                               | 96                                 | 98           | 98  |
| IP65-AT1-40K95C | 4000K           | 3.5 W/ft<br>(11.5 W/m)  | 263 lm/ft<br>(864 lm/m) | 75                                   | 97  | 102                               | 96                                 | 98           | 98  |
| IP65-AT1-50K95C | 5000K           | 3.5 W/ft<br>(11.5 W/m)  | 300 lm/ft<br>(985 lm/m) | 80                                   | 97  | 103                               | 96                                 | 99           | 98  |

<sup>\*</sup>CCT may be +/-100K but always ordered from same bin and will present no noticeable differences perceived by the human eye.

## **Ordering Code**



### **Dimensions**



# **Dimming Options**

## Lutron Style Wall Dimmer





#### **Included Accessories**



## **Strip Light Connectors**

| SKU                   | Description                                        | Wire Gauge Amperage**<br>Limit |        | Diagram |  |  |  |
|-----------------------|----------------------------------------------------|--------------------------------|--------|---------|--|--|--|
| IP65-GRIP-SC-C1-10-40 | Outdoor IP65 Grip Connector<br>with 40" wire       | 20 AWG                         |        |         |  |  |  |
| IP65-GRIP-SC-C2-10-08 | Outdoor IP65 Grip Jumper<br>Connector with 8" wire | 20 AWG                         | 5 Amps |         |  |  |  |
| IP65-GRIP-SC-C3-10-0  | Outdoor IP65 Grip<br>Jumper Connector              |                                |        |         |  |  |  |
| C1                    |