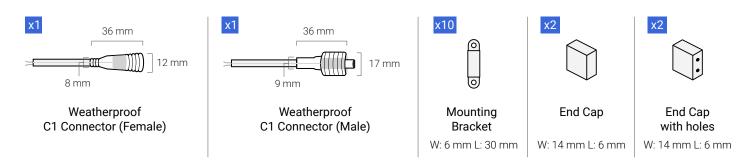

| 96                                 | 98           | 98  |
| IP65-AT1-40K95C | 4000K           | 3.5 W/ft<br>(11.5 W/m)  | 263 lm/ft<br>(864 lm/m) | 75                                   | 97  | 102                               | 96                                 | 98           | 98  |
| IP65-AT1-50K95C | 5000K           | 3.5 W/ft<br>(11.5 W/m)  | 300 lm/ft<br>(985 lm/m) | 80                                   | 97  | 103                               | 96                                 | 99           | 98  |

<sup>\*</sup>CCT may be +/-100K but always ordered from same bin and will present no noticeable differences perceived by the human eye.

## **Ordering Code**



### **Dimensions**



# **Dimming Options**

## Lutron Style Wall Dimmer





#### **Included Accessories**



## **Strip Light Connectors**

| SKU                   | Description                                        | Wire Gauge Amperage**<br>Limit |        | Diagram |  |  |  |
|-----------------------|----------------------------------------------------|--------------------------------|--------|---------|--|--|--|
| IP65-GRIP-SC-C1-10-40 | Outdoor IP65 Grip Connector<br>with 40" wire       | 20 AWG                         |        |         |  |  |  |
| IP65-GRIP-SC-C2-10-08 | Outdoor IP65 Grip Jumper<br>Connector with 8" wire | 20 AWG                         | 5 Amps |         |  |  |  |
| IP65-GRIP-SC-C3-10-0  | Outdoor IP65 Grip<br>Jumper Connector              |                                |        |         |  |  |  |
| C1                    |