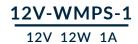

### **ELECTRICAL PARAMETERS**

**TECHNOLOGY** Electronic **INPUT VOLTAGE** 100-240V AC 50/60Hz **OUTPUT VOLTAGE** 12V DC WATTAGE 12 Watts MAX AMPERAGE 1 Amps PRIMARY BREAKER (AC) None SECONDARY BREAKER (DC) None RESET Automatic LOAD CAPACITY Up to 80% load **KNOCK-OUT HOLES** None **EFFICIENCY** 72.40%