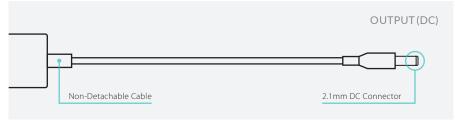

# TRANSFORMER

- Power supply is converting AC power to DC power
- Operational Temperature Range: 0°C 40°C
- DC Cable Length: 6ft AC Cable Length: N/A
- Installation Options: Horizontal, Vertical