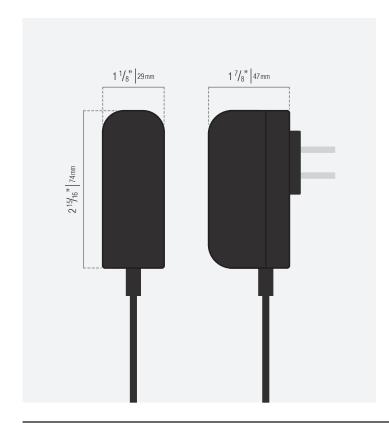

# TRANSFORMER

- Power supply is converting AC power to DC power
- Operational Temperature Range: 0°C 40°C
- DC Cable Length: 6ft AC Cable Length: N/A
- Installation Options: Horizontal, Vertical

# HOUSING

- Actual transformer is enclosed inside the black plastic casing
- Power supply is made of Black Plastic, Rubber Cords, Silver Plated Connections
- Housing is not to be altered or modified in any way