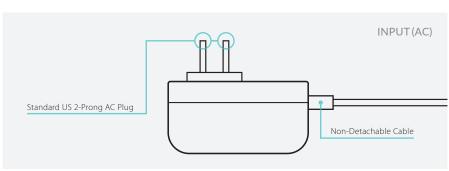

# TRANSFORMER

- Power supply is converting AC power to DC power
- Operational Temperature Range: 0°C 40°C
- DC Cable Length: 6ft AC Cable Length: N/A
- Installation Options: Horizontal, Vertical