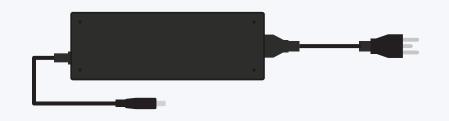

# 12V 96W Plug-in

Power Supply Adaptor

SKU: 12V-DPS2-8

## **Specifications**

| Input Voltage:           | 100-240V AC 50/60Hz                                  |
|--------------------------|------------------------------------------------------|
| Output Voltage:          | 12V DC                                               |
| Wattage:                 | 96 Watts                                             |
| Max Amperage:            | 8 Amp                                                |
| Efficiency:              | 88%                                                  |
| DC Cable Length:         | 4' (120 cm)                                          |
| AC Cable Length:         | 4' (120 cm)                                          |
| Operational Temperature: | 32°F to 149°F (0°C - 65°C)                           |
| Material:                | Plastic                                              |
| Dimensions (L*W*H):      | 5 1/2" x 2 3/8" x 1 3/8"<br>(140 mm x 60 mm x 33 mm) |