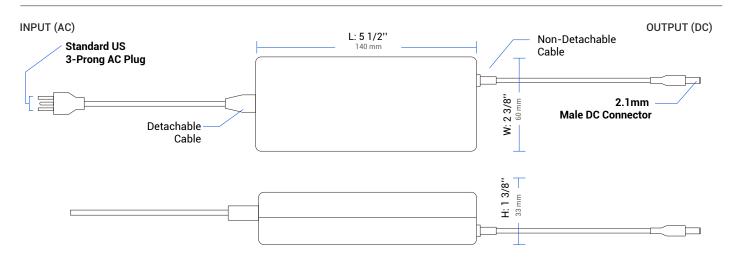

## **Specifications**

| Input Voltage:           | 100-240V AC 50/60Hz                                  |
|--------------------------|------------------------------------------------------|
| Output Voltage:          | 12V DC                                               |
| Wattage:                 | 96 Watts                                             |
| Max Amperage:            | 8 Amp                                                |
| Efficiency:              | 88%                                                  |
| DC Cable Length:         | 4' (120 cm)                                          |
| AC Cable Length:         | 4' (120 cm)                                          |
| Operational Temperature: | 32°F to 149°F (0°C - 65°C)                           |
| Material:                | Plastic                                              |
| Dimensions (L*W*H):      | 5 1/2" x 2 3/8" x 1 3/8"<br>(140 mm x 60 mm x 33 mm) |

### **Dimensional Drawing**