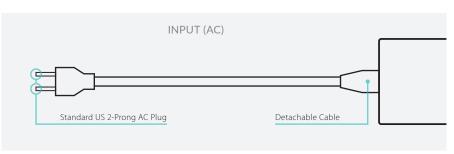

# TRANSFORMER

• Power supply is converting AC power to DC power

84%

• Operational Temperature Range: 0°C - 40°C

**EFFICIENCY** 

- DC Cable Length: 6ft AC Cable Length: 4ft
- Installation Options: Horizontal, Vertical