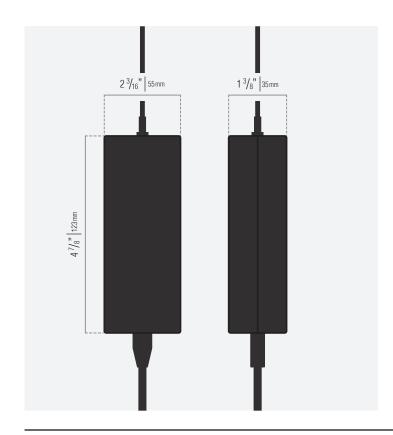

# TRANSFORMER

• Power supply is converting AC power to DC power

84%

• Operational Temperature Range: 0°C - 40°C

**EFFICIENCY** 

- DC Cable Length: 6ft AC Cable Length: 4ft
- Installation Options: Horizontal, Vertical