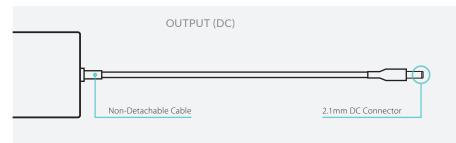

# **ELECTRICAL PARAMETERS**

**TECHNOLOGY** Electronic **INPUT VOLTAGE** 100-240V AC 50/60Hz **OUTPUT VOLTAGE** 12V DC WATTAGE 48 Watts MAX AMPERAGE 4 Amps PRIMARY BREAKER (AC) None SECONDARY BREAKER (DC) None RESET Automatic LOAD CAPACITY Up to 80% load **KNOCK-OUT HOLES** None

# TRANSFORMER

• Power supply is converting AC power to DC power

84%

• Operational Temperature Range: 0°C - 40°C

**EFFICIENCY** 

- DC Cable Length: 6ft AC Cable Length: 4ft
- Installation Options: Horizontal, Vertical