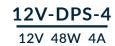

#### **DESKTOP POWER SUPPLY**

# **ELECTRICAL PARAMETERS**

**TECHNOLOGY** Electronic **INPUT VOLTAGE** 100-240V AC 50/60Hz **OUTPUT VOLTAGE** 12V DC WATTAGE 48 Watts MAX AMPERAGE 4 Amps PRIMARY BREAKER (AC) None SECONDARY BREAKER (DC) None RESET Automatic LOAD CAPACITY Up to 80% load **KNOCK-OUT HOLES** None